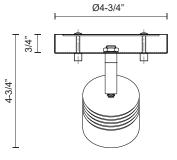

## SPECIFICATION DETAILS

\* For custom options, consult factory for details.

| Fixture Dimensions   | D4-7/8" x H4-3/4"                                          |
|----------------------|------------------------------------------------------------|
| Light Source         | AC LED Module                                              |
| Wattage              | 5W                                                         |
| Total Lumens         | 400lm                                                      |
| Delivered Lumens     | BN-300Im                                                   |
| Voltage              | 120V                                                       |
| Color Temperature    | 3000K                                                      |
| CRI (Ra)             | 90CRI                                                      |
| Optional Color Temps | 2700K - 5000K Available, Minimum Order Quantities<br>Apply |
| LED Rated Life       | 50,000 hours                                               |
| Dimming              | 100% - 10%, ELV Dimmer (Not Included)                      |
| Diffuser Details     | Frosted Glass Diffuser                                     |
| Location             | Dry                                                        |
| Mounting Style       | All Orientation; Ceiling and Wall;                         |
| Warranty             | 5 Years                                                    |
| Canopy Dimensions    | D4-3/4" x H3/4"                                            |
|                      |                                                            |

## DESCRIPTION

Modern LED single fixed track fixture with die cast aluminum head and frosted glass diffuser. Rotates horizontally 360 degrees and pivots vertically 90 degrees allowing the light to be directed to any desired angle. Metal finishes available in fine brushed nickel or enriched deep black and is equipped with our powerful 120V AC LED technology. Available in two, three and four head fixtures see series for full details.