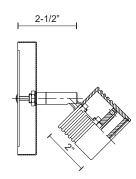

## SPECIFICATION DETAILS

\* For custom options, consult factory for details.

| Fixture Dimensions   | D4-7/8" x H4-3/4"                                          |
|----------------------|------------------------------------------------------------|
| Light Source         | AC LED Module                                              |
| Wattage              | 5W                                                         |
| Total Lumens         | 400lm                                                      |
| Delivered Lumens     | BN-300Im                                                   |
| Voltage              | 120V                                                       |
| Color Temperature    | 3000K                                                      |
| CRI (Ra)             | 90CRI                                                      |
| Optional Color Temps | 2700K - 5000K Available, Minimum Order Quantities<br>Apply |
| LED Rated Life       | 50,000 hours                                               |
| Dimming              | 100% - 10%, ELV Dimmer (Not Included)                      |
| Diffuser Details     | Frosted Glass Diffuser                                     |
| Location             | Dry                                                        |
| Mounting Style       | All Orientation; Ceiling and Wall;                         |
| Warranty             | 5 Years                                                    |
| Canopy Dimensions    | D4-3/4" x H3/4"                                            |
|                      |                                                            |

## DESCRIPTION

Modern LED single fixed track fixture with die cast aluminum head and frosted glass diffuser. Rotates horizontally 360 degrees and pivots vertically 90 degrees allowing the light to be directed to any desired angle. Metal finishes available in fine brushed nickel or enriched deep black and is equipped with our powerful 120V AC LED technology. Available in two, three and four head fixtures see series for full details.