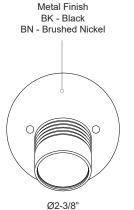

## SPECIFICATION DETAILS

\* For custom options, consult factory for details.

| Fixture Dimensions   | D4-7/8" x H4-3/4"                                          |
|----------------------|------------------------------------------------------------|
| Light Source         | AC LED Module                                              |
| Wattage              | 5W                                                         |
| Total Lumens         | 400lm                                                      |
| Delivered Lumens     | BN-300Im                                                   |
| Voltage              | 120V                                                       |
| Color Temperature    | 3000K                                                      |
| CRI (Ra)             | 90CRI                                                      |
| Optional Color Temps | 2700K - 5000K Available, Minimum Order Quantities<br>Apply |
| LED Rated Life       | 50,000 hours                                               |
| Dimming              | 100% - 10%, ELV Dimmer (Not Included)                      |
| Diffuser Details     | Frosted Glass Diffuser                                     |
| Location             | Dry                                                        |
| Mounting Style       | All Orientation; Ceiling and Wall;                         |
| Warranty             | 5 Years                                                    |
| Canopy Dimensions    | D4-3/4" x H3/4"                                            |
|                      |                                                            |

## DESCRIPTION

Modern LED single fixed track fixture with die cast aluminum head and frosted glass diffuser. Rotates horizontally 360 degrees and pivots vertically 90 degrees allowing the light to be directed to any desired angle. Metal finishes available in fine brushed nickel or enriched deep black and is equipped with our powerful 120V AC LED technology. Available in two, three and four head fixtures see series for full details.