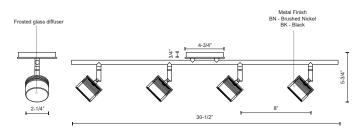

## SPECIFICATION DETAILS

\* For custom options, consult factory for details.

| Fixture Dimensions   | L30-1/2" x W4-7/8" x H5-3/4"                               |
|----------------------|------------------------------------------------------------|
| Light Source         | AC LED Module                                              |
| Wattage              | 20W                                                        |
| Total Lumens         | 1600lm                                                     |
| Delivered Lumens     | BN-1200Im                                                  |
| Voltage              | 120V                                                       |
| Color Temperature    | 3000K                                                      |
| CRI (Ra)             | 90CRI                                                      |
| Optional Color Temps | 2700K - 5000K Available, Minimum Order Quantities<br>Apply |
| LED Rated Life       | 50,000 hours                                               |
| Dimming              | 100% - 10%, ELV Dimmer (Not Included)                      |
| Diffuser Details     | Frosted Glass Diffuser                                     |
| Location             | Dry                                                        |
| Mounting Style       | All Orientation; Ceiling and Wall;                         |
| Warranty             | 5 Years                                                    |
| Canopy Dimensions    | D4-3/4" x H3/4"                                            |