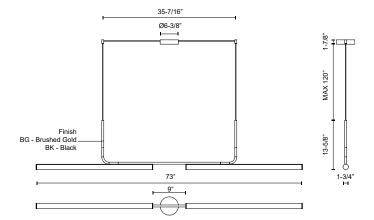

### **SPECIFICATION DETAILS**

| Fixture Dimensions       | L73" x W1-3/4" x H13-5/8"                                  |
|--------------------------|------------------------------------------------------------|
| Light Source             | LED with DC Driver                                         |
| Wattage                  | 43W                                                        |
| Total Lumens             | 3740lm                                                     |
| Delivered Lumens         | BK-2795Im                                                  |
| Voltage                  | 120V                                                       |
| <b>Color Temperature</b> | 3000K                                                      |
| CRI (Ra)                 | 90CRI                                                      |
| Optional Color Temps     | 2700K - 5000K Available, Minimum Order Quantities<br>Apply |
| LED Rated Life           | 50,000 hours                                               |
| Dimming                  | 100% - 10%, TRIAC or ELV Dimmer (Not Included)             |
| Diffuser Details         | Frosted Acrylic                                            |
| Adjustable               | Yes                                                        |
| Wire Length              | 120" Max                                                   |
| Wire Type                | Black                                                      |
| Minimum Hang Height      | 18"                                                        |
| Sloped Ceiling Adaptable | Yes                                                        |
| Location                 | Dry                                                        |
| Illumination Direction   | Up/Down                                                    |
| Canopy Dimensions        | D6-3/8" x H1-7/8"                                          |