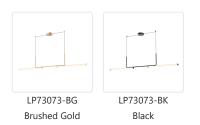

#### **DESCRIPTION**

**PROJECT** 

The Vesper Collection offers a softer variation of industrial design in a unique way. The playful U-shaped frame gives way to two frosted polycarbonate diffusers that are perfect for lighting table areas or kitchen islands. Available in two lovely finishes, the Vesper family is sure to be a statement piece regardless of where it's placed.