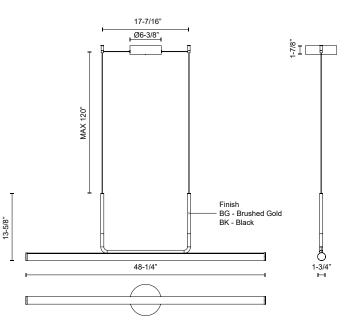

## SPECIFICATION DETAILS

| Fixture Dimensions       | L48-1/4" x W1-3/4" x H13-5/8"                              |
|--------------------------|------------------------------------------------------------|
| Light Source             | LED with DC Driver                                         |
| Wattage                  | 35W                                                        |
| Total Lumens             | 2380lm                                                     |
| Delivered Lumens         | BK-2255Im                                                  |
| Voltage                  | 120V                                                       |
| Color Temperature        | 3000К                                                      |
| CRI (Ra)                 | 90CRI                                                      |
| Optional Color Temps     | 2700K - 5000K Available, Minimum Order Quantities<br>Apply |
| LED Rated Life           | 50,000 hours                                               |
| Dimming                  | 100% - 10%, TRIAC or ELV Dimmer (Not Included)             |
| Diffuser Details         | Frosted Acrylic                                            |
| Adjustable               | Yes                                                        |
| Wire Length              | 120" Max                                                   |
| Wire Type                | Black                                                      |
| Minimum Hang Height      | 18"                                                        |
| Sloped Ceiling Adaptable | Yes                                                        |
| Location                 | Dry                                                        |
| Illumination Direction   | Up/Down                                                    |
| Canopy Dimensions        | D6-3/8" x H1-7/8"                                          |
|                          |                                                            |