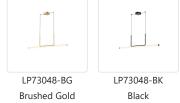

## DESCRIPTION

The Vesper Collection offers a softer variation of industrial design in a unique way. The playful U-shaped frame gives way to two frosted polycarbonate diffusers that are perfect for lighting table areas or kitchen islands. Available in two lovely finishes, the Vesper family is sure to be a statement piece regardless of where it's placed.