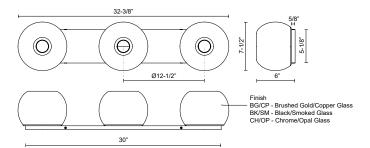

## **SPECIFICATION DETAILS**

| Fixture Dimensions       | W32-3/8" x H7-1/2" x E6"                                                     |  |  |  |
|--------------------------|------------------------------------------------------------------------------|--|--|--|
| Lamp Type                | Incandescent, A15, Medium Base                                               |  |  |  |
| Wattage                  | 3 x 60W                                                                      |  |  |  |
| Voltage                  | 120V                                                                         |  |  |  |
| Glass Details            | Transition Copper Glass, Transition Smoked Glass or<br>Transition Opal Glass |  |  |  |
| Location                 | Damp                                                                         |  |  |  |
| Bulbs Included           | No                                                                           |  |  |  |
| Illumination Direction   | Front                                                                        |  |  |  |
| Mounting Style           | All Orientation                                                              |  |  |  |
| <b>Canopy Dimensions</b> | L30 x H5-1/8" x E5/8"                                                        |  |  |  |