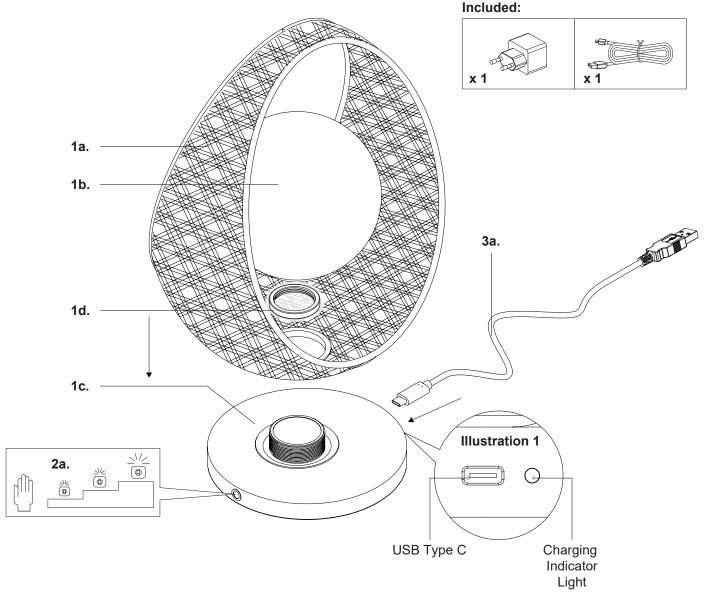

## Please Note:

- This Kuzco LED fixture comes with pre-wired LED module(s)
- Unless instructed, Do Not touch any part of the LED module(s) as any unnecessary contact with the module could cause permanent damage
- 3-Step Touch Dimmer
- · Please refer to the local regulation regarding proper disposal of batteries
- 1. Remove the fixture from it's original packaging
- 2. Attach shade (1a) to base (1c), with ring (1d), followed by glass (1b) and secure by threading clockwise

- **3.** Touch dimmer switch to turn on. Touch again to dim up, dim down the light **(2a)** or to turn off
- **4.** For charging: Insert Type-C charger (3a) to base (1c) (See Illustration 1) and attach USB end to USB power plug and insert into outlet