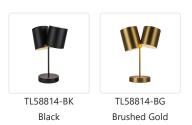

## DESCRIPTION

Keiko is an exploration of vintage inspirations and modern sensibilities. Inspired by Mid-Century playfulness and asymmetrical silhouettes, the Keiko takes a modern spin on a traditional simple shade. Available in Brushed Gold or our signature Matte Black metal finishes, this dual shade family adds a touch of artful energy to a modern home.

## SPECIFICATION DETAILS

| Fixture Dimensions     | L14" x W7-1/8" x H18-1/2"                                  |
|------------------------|------------------------------------------------------------|
| Lamp Type              | Incandescent, A19, Medium Base                             |
| Wattage                | 2 x 60W                                                    |
| Voltage                | 120V                                                       |
| Optional Color Temps   | 2700K - 5000K Available, Minimum Order Quantities<br>Apply |
| Dimming                | In-Line On/Off                                             |
| Shade Details          | Steel Shade                                                |
| Wire Length            | 72"                                                        |
| Wire Type              | Black Braided                                              |
| Location               | Dry                                                        |
| Bulbs Included         | No                                                         |
| Illumination Direction | Up/Down                                                    |
| Base Dimensions        | D7-1/8" x H1-1/2"                                          |
| Material               | Steel + Aluminum                                           |
| Paint Finish           | BG01; BK02; WH01;                                          |