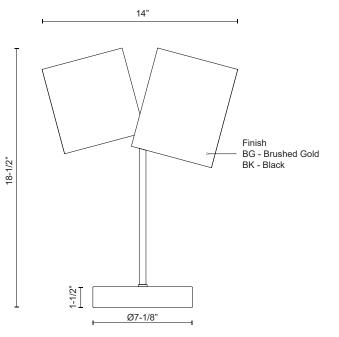

## SPECIFICATION DETAILS

| Fixture Dimensions     | L14" x W7-1/8" x H18-1/2"                                  |
|------------------------|------------------------------------------------------------|
| Lamp Type              | Incandescent, A19, Medium Base                             |
| Wattage                | 2 x 60W                                                    |
| Voltage                | 120V                                                       |
| Optional Color Temps   | 2700K - 5000K Available, Minimum Order Quantities<br>Apply |
| Dimming                | In-Line On/Off                                             |
| Shade Details          | Steel Shade                                                |
| Wire Length            | 72"                                                        |
| Wire Type              | Black Braided                                              |
| Location               | Dry                                                        |
| Bulbs Included         | No                                                         |
| Illumination Direction | Up/Down                                                    |
| Base Dimensions        | D7-1/8" x H1-1/2"                                          |
| Material               | Steel + Aluminum                                           |
| Paint Finish           | BG01; BK02; WH01;                                          |