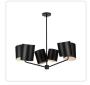

## **CHANDELIERS**

CH58830-BK Black

CH58830-BG Brushed Gold

## **DESCRIPTION**

Keiko is an exploration of vintage inspirations and modern sensibilities. Inspired by Mid-Century playfulness and asymmetrical silhouettes, the Keiko takes a modern spin on a traditional simple shade. Available in Brushed Gold or our signature Matte Black metal finishes, this dual shade family adds a touch of artful energy to a modern home.

- Dual shade asymmetrical shape
- Simple cylinder-shaped shades
- Recommended bulb A19, E26
- Brushed Gold or Matte Black finishes
- Rod included up to 46□in length

CANADA: 19054 28TH AVENUE - SURREY, BC V3Z 6M3
USA: 3035 E. LONE MOUNTAIN ROAD - LAS VEGAS, NV 89081