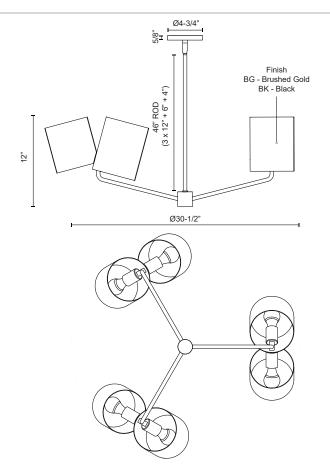

## SPECIFICATION DETAILS

| Fixture Dimensions       | D30-1/2" x H12"                |  |  |
|--------------------------|--------------------------------|--|--|
| Lamp Type                | Incandescent, A19, Medium Base |  |  |
| Wattage                  | 6 x 60W                        |  |  |
| Voltage                  | 120V                           |  |  |
| Shade Details            | Steel Shade                    |  |  |
| Adjustable               | Yes                            |  |  |
| Rod Length               | 46" Max (3x12" + 1x6" + 1x4")  |  |  |
| Minimum Hang Height      | 18"                            |  |  |
| Sloped Ceiling Adaptable | Yes, Up to 45 Degrees          |  |  |
| Location                 | Dry                            |  |  |
| Bulbs Included           | No                             |  |  |
| Illumination Direction   | Up/Down                        |  |  |
| Canopy Dimensions        | D4-3/4" x H5/8"                |  |  |
| Material                 | Steel + Aluminum               |  |  |
| Paint Finish             | BG01; BK02; WH01;              |  |  |

- Dual shade asymmetrical shape
- Simple cylinder-shaped shades
- Recommended bulb A19, E26
- Brushed Gold or Matte Black finishes
- Rod included up to 46□in length

CANADA: 19054 28TH AVENUE - SURREY, BC V3Z 6M3
USA: 3035 E. LONE MOUNTAIN ROAD - LAS VEGAS, NV 89081