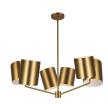

## **CHANDELIERS**

CH58830-BK Black

CH58830-BG Brushed Gold

## **DESCRIPTION**

Keiko is an exploration of vintage inspirations and modern sensibilities. Inspired by Mid-Century playfulness and asymmetrical silhouettes, the Keiko takes a modern spin on a traditional simple shade. Available in Brushed Gold or our signature Matte Black metal finishes, this dual shade family adds a touch of artful energy to a modern home.

- Dual shade asymmetrical shape
- Simple cylinder-shaped shades
- Recommended bulb A19, E26
- Brushed Gold or Matte Black finishes
- Rod included up to 46□in length

CANADA: 19054 28TH AVENUE - SURREY, BC V3Z 6M3
USA: 3035 E. LONE MOUNTAIN ROAD - LAS VEGAS, NV 89081