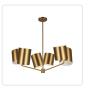

## **CHANDELIERS**

CH58830-BK Black

CH58830-BG Brushed Gold

## **DESCRIPTION**

Keiko is an exploration of vintage inspirations and modern sensibilities. Inspired by Mid-Century playfulness and asymmetrical silhouettes, the Keiko takes a modern spin on a traditional simple shade. Available in Brushed Gold or our signature Matte Black metal finishes, this dual shade family adds a touch of artful energy to a modern home.

- Dual shade asymmetrical shape
- Simple cylinder-shaped shades
- Recommended bulb A19, E26
- Brushed Gold or Matte Black finishes
- Rod included up to 46□in length

CANADA: 19054 28TH AVENUE - SURREY, BC V3Z 6M3
USA: 3035 E. LONE MOUNTAIN ROAD - LAS VEGAS, NV 89081