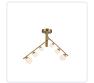

### SEMI FLUSH

SF55525-BG/OP Brushed Gold/Opal Matte Glass

SF55525-BK/OP Black/Opal Matte Glass

#### DESCRIPTION

**PROJECT** 

Juniper□s shape expands and contracts to suit your space□s needs. Each □branch□ of the Juniper collection adjusts to lengthen or collapse, creating a customized look. Atop each arm sits three growing Matte Opal glass globes stretching outwards to create depth and emphasis.

- Adjustable arms to create varied styles
- Matte Opal glass globes
- LED, no need for bulbs
- Matte Black or Brushed Gold finishes