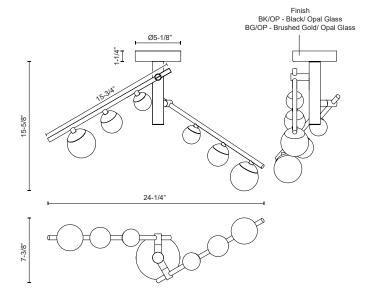

#### **SPECIFICATION DETAILS**

| Fixture Dimensions       | L24-1/4" x W7-3/8" x H15-5/8"                              |
|--------------------------|------------------------------------------------------------|
| Light Source             | LED with DC Driver                                         |
| Wattage                  | 22W                                                        |
| Total Lumens             | 1530lm*                                                    |
| Delivered Lumens         | BG/OP-1150lm*; BK/OP-1050lm*;                              |
| Voltage                  | 120V                                                       |
| Color Temperature        | 3000K                                                      |
| CRI (Ra)                 | 90CRI                                                      |
| Optional Color Temps     | 2700K - 5000K Available, Minimum Order Quantities<br>Apply |
| LED Rated Life           | 50,000 hours                                               |
| Dimming                  | 100% - 10%, TRIAC or ELV Dimmer (Not Included)             |
| Glass Details            | Opal Glass                                                 |
| Minimum Hang Height      | 8-3/8"                                                     |
| Location                 | Dry                                                        |
| Illumination Direction   | Omni-directional                                           |
| CEC Title 24 JA8         | Yes, JA8-2022                                              |
| <b>Canopy Dimensions</b> | D5-1/8" x H1-1/4"                                          |
| Material                 | Steel + Aluminum + Glass                                   |
| Paint Finish             | BG01; BK01;                                                |

<sup>\*</sup> For custom options, consult factory for details.