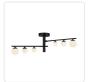

### SEMI FLUSH

SF55525-BG/OP Brushed Gold/Opal Matte Glass

SF55525-BK/OP Black/Opal Matte Glass

#### DESCRIPTION

**PROJECT** 

Juniper□s shape expands and contracts to suit your space□s needs. Each □branch□ of the Juniper collection adjusts to lengthen or collapse, creating a customized look. Atop each arm sits three growing Matte Opal glass globes stretching outwards to create depth and emphasis.

- Adjustable arms to create varied styles
- Matte Opal glass globes
- LED, no need for bulbs
- Matte Black or Brushed Gold finishes