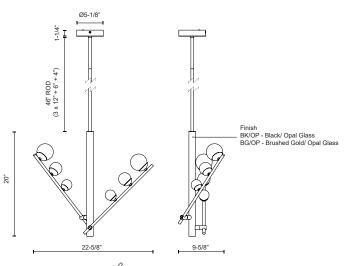

### SPECIFICATION DETAILS

| Fixture Dimensions       | L22-5/8" x W9-5/8" x H20"                                  |
|--------------------------|------------------------------------------------------------|
| Light Source             | LED with DC Driver                                         |
| Wattage                  | 22W                                                        |
| Total Lumens             | 1530lm*                                                    |
| Delivered Lumens         | 1150lm                                                     |
| Voltage                  | 120V                                                       |
| Color Temperature        | 3000K                                                      |
| CRI (Ra)                 | 90CRI                                                      |
| Optional Color Temps     | 2700K - 5000K Available, Minimum Order Quantities<br>Apply |
| LED Rated Life           | 50,000 hours                                               |
| Dimming                  | 100% - 10%, TRIAC or ELV Dimmer (Not Included)             |
| Glass Details            | Opal Glass                                                 |
| Adjustable               | Yes                                                        |
| Rod Length               | 46" Max (3x12" + 1x6" + 1x4")                              |
| Minimum Hang Height      | 27"                                                        |
| Sloped Ceiling Adaptable | No                                                         |
| Location                 | Dry                                                        |
| Illumination Direction   | Omni-directional                                           |
| CEC Title 24 JA8         | Yes, JA8-2022                                              |
| Canopy Dimensions        | D5-1/8" x H1-1/4"                                          |
| Material                 | Steel + Aluminum + Glass                                   |
| Paint Finish             | BG01; BK01;                                                |