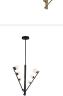

## DESCRIPTION

Juniper shape expands and contracts to suit your space sneeds. Each branch of the Juniper collection adjusts to lengthen or collapse, creating a customized look. Atop each arm sits three growing Matte Opal glass globes stretching outwards to create depth and emphasis.

- Adjustable arms to create varied styles
- Matte Opal glass globes
- LED, no need for bulbs
- Matte Black or Brushed Gold finishes
- Rod included up to 46 in length

PD55520-BG/OP Brushed Gold/Opal Matte Glass PD55520-BK/OP Black/Opal Matte Glass