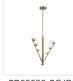

## DESCRIPTION

Juniper shape expands and contracts to suit your space sneeds. Each branch of the Juniper collection adjusts to lengthen or collapse, creating a customized look. Atop each arm sits three growing Matte Opal glass globes stretching outwards to create depth and emphasis.

- Adjustable arms to create varied styles
- Matte Opal glass globes
- LED, no need for bulbs
- Matte Black or Brushed Gold finishes
- Rod included up to 46 in length

PD55520-BG/OP Brushed Gold/Opal Matte Glass PD55520-BK/OP Black/Opal Matte Glass