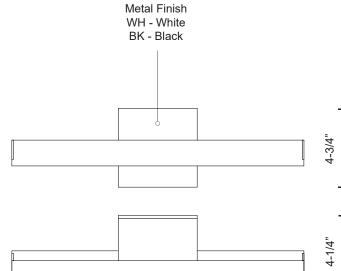

## SPECIFICATION DETAILS

| Fixture Dimensions   | W23" x H4-3/4" x E4-1/4"                                   |
|----------------------|------------------------------------------------------------|
| Light Source         | AC LED Module                                              |
| Wattage              | 16W                                                        |
| Total Lumens         | 1500lm                                                     |
| Delivered Lumens     | BK-432lm; WH-829lm;                                        |
| Voltage              | 120V                                                       |
| Color Temperature    | 3000K                                                      |
| CRI (Ra)             | 90CRI                                                      |
| Optional Color Temps | 2700K - 5000K Available, Minimum Order Quantities<br>Apply |
| LED Rated Life       | 50,000 hours                                               |
| Dimming              | 100% - 10%, ELV Dimmer (Not Included)                      |
| Diffuser Details     | White Acrylic Diffuser                                     |
| Location             | Dry                                                        |
| Mounting Style       | All Orientation; Wall;                                     |
| CEC Title 24 JA8     | Yes, JA8-2022                                              |
| Canopy Dimensions    | W4-3/4" x H4-3/4" x E1/8"                                  |
| Paint Finish         | BK02; WH02;                                                |

23"

\* For custom options, consult factory for details.

\* For warranty information, please visit www.kuzcolighting.com/warranty

CANADA: 19054 28TH AVENUE - SURREY, BC V3Z 6M3 USA: 3035 E. LONE MOUNTAIN ROAD - LAS VEGAS, NV 89081