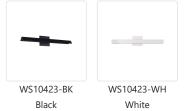

## SPECIFICATION DETAILS

| Fixture Dimensions   | W23" x H4-3/4" x E4-1/4"                                   |
|----------------------|------------------------------------------------------------|
| Light Source         | AC LED Module                                              |
| Wattage              | 16W                                                        |
| Total Lumens         | 1500lm                                                     |
| Delivered Lumens     | BK-432lm; WH-829lm;                                        |
| Voltage              | 120V                                                       |
| Color Temperature    | 3000K                                                      |
| CRI (Ra)             | 90CRI                                                      |
| Optional Color Temps | 2700K - 5000K Available, Minimum Order Quantities<br>Apply |
| LED Rated Life       | 50,000 hours                                               |
| Dimming              | 100% - 10%, ELV Dimmer (Not Included)                      |
| Diffuser Details     | White Acrylic Diffuser                                     |
| Location             | Dry                                                        |
| Mounting Style       | All Orientation; Wall;                                     |
| CEC Title 24 JA8     | Yes, JA8-2022                                              |
| Canopy Dimensions    | W4-3/4" x H4-3/4" x E1/8"                                  |
| Paint Finish         | BK02; WH02;                                                |

## DESCRIPTION

A 23 inch long wall sconce is ideal for illuminating artwork or any design motive that calls for a seamless flood of light. A matching square aluminum backplate attaches this extruded aluminum downlight without visible fasteners. Classic black or white powder coat options, dimming availability, and clean and even LED light distribution – this wall sconce is setting the new standard.