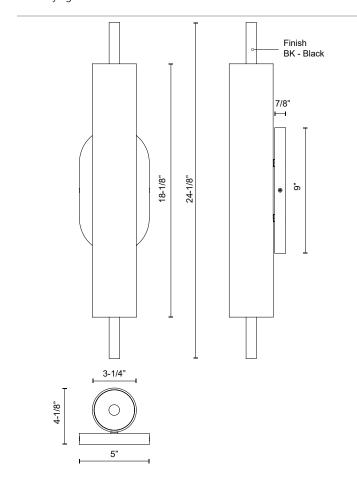

## **SPECIFICATION DETAILS**

| Fixture Dimensions      | W3-1/4" x H24-1/8" x E4-1/8"                               |
|-------------------------|------------------------------------------------------------|
| Light Source            | AC LED Module                                              |
| Wattage                 | 21W                                                        |
| Total Lumens            | 1620lm                                                     |
| <b>Delivered Lumens</b> | 1100lm*                                                    |
| Voltage                 | 120V                                                       |
| Color Temperature       | 3000K                                                      |
| CRI (Ra)                | 90CRI                                                      |
| Optional Color Temps    | 2700K - 5000K Available, Minimum Order Quantities<br>Apply |
| LED Rated Life          | 50,000 hours                                               |
| Dimming                 | 100% - 10%, ELV Dimmer (Not Included)                      |
| Glass Details           | Opal Glass                                                 |
| Location                | Wet                                                        |
| Illumination Direction  | Front/Back                                                 |
| Mounting Style          | All Orientation                                            |
| Canopy Dimensions       | W5" x H9" x E7/8"                                          |
| Paint Finish            | BK02                                                       |