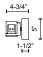

### SPECIFICATION DETAILS

| Fixture Dimensions     | W59-3/8" x H5" x E4-3/4"                                   |
|------------------------|------------------------------------------------------------|
| Light Source           | LED with DC Driver                                         |
| Wattage                | 64W                                                        |
| Total Lumens           | 5100lm                                                     |
| Delivered Lumens       | 3317lm                                                     |
| Voltage                | 120V                                                       |
| Color Temperature      | 3000K                                                      |
| CRI (Ra)               | 90CRI                                                      |
| Optional Color Temps   | 2700K - 5000K Available, Minimum Order Quantities<br>Apply |
| LED Rated Life         | 50,000 hours                                               |
| Dimming                | 100% - 10%, TRIAC or ELV Dimmer (Not Included)             |
| Diffuser Details       | White Acrylic                                              |
| Location               | Wet                                                        |
| Illumination Direction | Front/Back                                                 |
| Mounting Style         | All Orientation                                            |
| Canopy Dimensions      | W9-1/8" x H5" x E1-1/2"                                    |