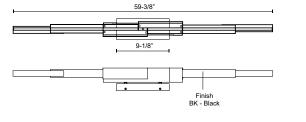

### SPECIFICATION DETAILS

| Fixture Dimensions     | W59-3/8" x H5" x E4-3/4"                                   |
|------------------------|------------------------------------------------------------|
| Light Source           | LED with DC Driver                                         |
| Wattage                | 64W                                                        |
| Total Lumens           | 5100lm                                                     |
| Delivered Lumens       | 3317lm                                                     |
| Voltage                | 120V                                                       |
| Color Temperature      | 3000K                                                      |
| CRI (Ra)               | 90CRI                                                      |
| Optional Color Temps   | 2700K - 5000K Available, Minimum Order Quantities<br>Apply |
| LED Rated Life         | 50,000 hours                                               |
| Dimming                | 100% - 10%, TRIAC or ELV Dimmer (Not Included)             |
| Diffuser Details       | White Acrylic                                              |
| Location               | Wet                                                        |
| Illumination Direction | Front/Back                                                 |
| Mounting Style         | All Orientation                                            |
| Canopy Dimensions      | W9-1/8" x H5" x E1-1/2"                                    |