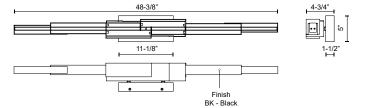

## **SPECIFICATION DETAILS**

| Fixture Dimensions     | W48-3/8" x H5" x E4-3/4"                                   |
|------------------------|------------------------------------------------------------|
| Light Source           | LED with DC Driver                                         |
| Wattage                | 40W                                                        |
| Total Lumens           | 3300lm                                                     |
| Delivered Lumens       | 2310lm                                                     |
| Voltage                | 120V                                                       |
| Color Temperature      | 3000K                                                      |
| CRI (Ra)               | 90CRI                                                      |
| Optional Color Temps   | 2700K - 5000K Available, Minimum Order Quantities<br>Apply |
| LED Rated Life         | 50,000 hours                                               |
| Dimming                | 100% - 10%, TRIAC or ELV Dimmer (Not Included)             |
| Diffuser Details       | White Acrylic                                              |
| Location               | Wet                                                        |
| Illumination Direction | Front/Back                                                 |
| Mounting Style         | All Orientation                                            |
| Canopy Dimensions      | W11-1/8" x H5" x E1-1/2"                                   |
|                        |                                                            |