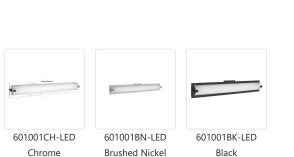

## DESCRIPTION

Single lamp vanity with white opal glass cylinder and frosted side covers, metal details available in brushed nickel or chrome finish. Equipped with our powerful 120V AC LED technology. Available in three different sizes see series for full details.

## KUZCO

19054 28TH AVENUE SURREY - BC V3Z 6M3 CANADA COMMENT

WWW.KUZCOLIGHTING.COM