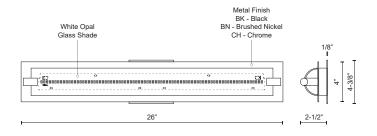

## DESCRIPTION

Single lamp vanity with white opal glass cylinder and frosted side covers, metal details available in brushed nickel or chrome finish. Equipped with our powerful 120V AC LED technology. Available in three different sizes see series for full details.

## SPECIFICATION DETAILS

\* For custom options, consult factory for details.

| Fixture Dimensions                      | W26" x H4" x E2-1/2"                                       |
|-----------------------------------------|------------------------------------------------------------|
| Light Source                            | AC LED Module                                              |
| Wattage                                 | 29W                                                        |
| Total Lumens                            | 2400lm                                                     |
| Delivered Lumens                        | BN-1740lm; CH-1504lm;                                      |
| Voltage                                 | 120V                                                       |
| Color Temperature                       | 3000K                                                      |
| CRI (Ra)                                | 90CRI                                                      |
| Optional Color Temps                    | 2700K - 5000K Available, Minimum Order Quantities<br>Apply |
| LED Rated Life                          | 50,000 hours                                               |
| Dimming                                 | 100% - 10%, ELV Dimmer (Not Included)                      |
|                                         |                                                            |
| Glass Details                           | Opal Glass                                                 |
| Glass Details<br>ADA Compliant          | Opal Glass<br>Yes                                          |
|                                         | •                                                          |
| ADA Compliant                           | Yes                                                        |
| ADA Compliant<br>Location               | Yes<br>Damp                                                |
| ADA Compliant<br>Location<br>Compliance | Yes<br>Damp<br>ADA                                         |