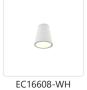

## **DESCRIPTION**

**PROJECT** 

Cast aluminum conical housing with ceiling mount. Lightly powder-coated finish. Opal round glass diffuser. Down light. Custom options available.

EC16608-BK Black

White