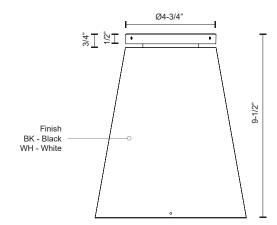

## **DESCRIPTION**

**PROJECT** 

Cast aluminum conical housing with ceiling mount. Lightly powder-coated finish. Opal round glass diffuser. Down light. Custom options available.

EC16608-BK Black

White

## **SPECIFICATION DETAILS**

 $\ensuremath{^{\star}}$  For custom options, consult factory for details.

| Fixture Dimensions   | D8" x H9 1/2"                                              |
|----------------------|------------------------------------------------------------|
| Light Source         | LED with DC Driver                                         |
| Wattage              | 38W                                                        |
| Total Lumens         | 3200lm                                                     |
| Delivered Lumens     | BK-1328lm; WH-1530lm;                                      |
| Voltage              | 120V                                                       |
| Color Temperature    | 3000K                                                      |
| CRI (Ra)             | 90CRI                                                      |
| Optional Color Temps | 2700K - 5000K Available, Minimum Order Quantities<br>Apply |
| LED Rated Life       | 50,000 hours                                               |
| Dimming              | 100% - 10%, TRIAC or ELV Dimmer (Not Included)             |
| Diffuser Details     | White PC Diffuser                                          |
| Location             | Wet                                                        |
| Warranty             | 5 Years                                                    |
| Canopy Dimensions    | D4-3/4" x H1/2"                                            |