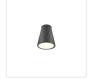

## **DESCRIPTION**

**PROJECT** 

Cast aluminum conical housing with ceiling mount. Lightly powder-coated finish. Opal round glass diffuser. Down light. Custom options available.

EC16608-BK Black

White