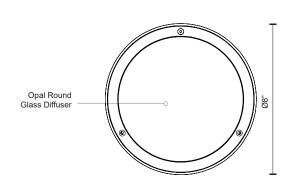

## **DESCRIPTION**

**PROJECT** 

Cast aluminum conical housing with ceiling mount. Lightly powder-coated finish. Opal round glass diffuser. Down light. Custom options available.

EC16608-BK Black

White

## **SPECIFICATION DETAILS**

 $\ensuremath{^{\star}}$  For custom options, consult factory for details.

| Fixture Dimensions   | D8" x H9 1/2"                                              |
|----------------------|------------------------------------------------------------|
| Light Source         | LED with DC Driver                                         |
| Wattage              | 38W                                                        |
| Total Lumens         | 3200lm                                                     |
| Delivered Lumens     | BK-1328lm; WH-1530lm;                                      |
| Voltage              | 120V                                                       |
| Color Temperature    | 3000K                                                      |
| CRI (Ra)             | 90CRI                                                      |
| Optional Color Temps | 2700K - 5000K Available, Minimum Order Quantities<br>Apply |
| LED Rated Life       | 50,000 hours                                               |
| Dimming              | 100% - 10%, TRIAC or ELV Dimmer (Not Included)             |
| Diffuser Details     | White PC Diffuser                                          |
| Location             | Wet                                                        |
| Warranty             | 5 Years                                                    |
| Canopy Dimensions    | D4-3/4" x H1/2"                                            |