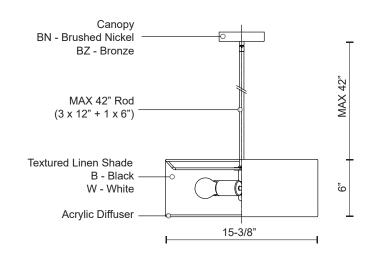

## **PENDANTS**

**PROJECT** 

Three lamp pendant with a round drum shape textured linen shade in your choice of two colors, acrylic bottom diffuser.

## **SPECIFICATION DETAILS**

\* For custom options, consult factory for details.

| Fixture Dimensions     | D15-3/8" x H6"                 |
|------------------------|--------------------------------|
| Lamp Type              | Incandescent, A19, Medium Base |
| Bulbs Included         | No                             |
| Wattage                | 3 x 60W                        |
| Voltage                | 120V                           |
| Diffuser Details       | White Acrylic Diffuser         |
| Shade Details          | Textured Linen Shade           |
| Adjustable             | Yes                            |
| Rod Length             | 42" Max (3x12" + 1x6")         |
| Location               | Dry                            |
| Warranty               | 5 Years                        |
| <b>Product Adaptor</b> | ADP002BN, Sold Seperately      |
| Canopy Dimensions      | D4-3/4" x H3/4"                |