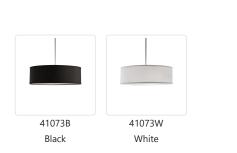

## **PENDANTS**

**PROJECT** 

Three lamp pendant with a round drum shape textured linen shade in your choice of two colors, acrylic bottom diffuser.