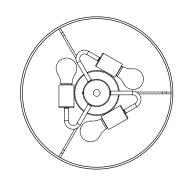

## **PENDANTS**

**PROJECT** 

Three lamp pendant with a round drum shape textured linen shade in your choice of two colors, acrylic bottom diffuser.

## **SPECIFICATION DETAILS**

\* For custom options, consult factory for details.

| Fixture Dimensions     | D15-3/8" x H6"                 |
|------------------------|--------------------------------|
| Lamp Type              | Incandescent, A19, Medium Base |
| Bulbs Included         | No                             |
| Wattage                | 3 x 60W                        |
| Voltage                | 120V                           |
| Diffuser Details       | White Acrylic Diffuser         |
| Shade Details          | Textured Linen Shade           |
| Adjustable             | Yes                            |
| Rod Length             | 42" Max (3x12" + 1x6")         |
| Location               | Dry                            |
| Warranty               | 5 Years                        |
| <b>Product Adaptor</b> | ADP002BN, Sold Seperately      |
| Canopy Dimensions      | D4-3/4" x H3/4"                |