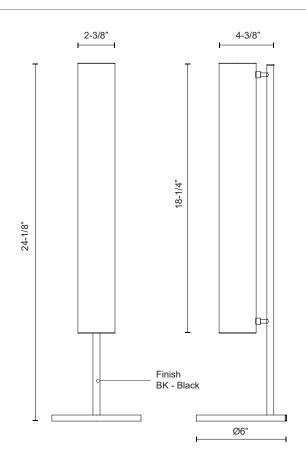

## TL70124-BK

Black

## SPECIFICATION DETAILS

\* For custom options, consult factory for details.

| Fixture Dimensions   | D6" x H24-1/8"                                             |
|----------------------|------------------------------------------------------------|
| Light Source         | LED with DC Driver                                         |
| Wattage              | 15W                                                        |
| Total Lumens         | 1270lm                                                     |
| Delivered Lumens     | BK-750lm*                                                  |
| Voltage              | 120V                                                       |
| Color Temperature    | 3000K                                                      |
| CRI (Ra)             | 90CRI                                                      |
| Optional Color Temps | 2700K - 5000K Available, Minimum Order Quantities<br>Apply |
| LED Rated Life       | 50,000 hours                                               |
| Dimming              | 100% - 10%, Touch dimmer                                   |
| Glass Details        | Frosted Glass                                              |
| Location             | Dry                                                        |
| Warranty             | 5 Years                                                    |

## DESCRIPTION

Frosted glass cylinders, are composed around an aluminum die-cast body, emitting an even 360° glow of ambient light. The Gramercy standing fixtures feature a touch dimmer and a black finish