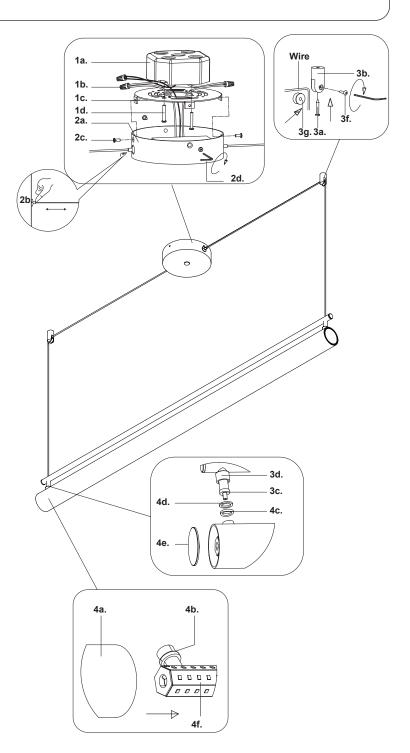

Technical Support: 1-855-855-8926

- Remove the fixture from its original packaging
- 2. Separate the mounting plate (1c) from the canopy (2a) by removing the four screws (2c)
- Attach the mounting plate (1c) to the electrical junction box (1a) using the two screws (1d) provided in the hardware package
- Make proper electrical connections (black to hot "L", white to neutral "N", ground to "GND") with wire nuts (1b) provided in hardware package
- **5.** Attach canopy (2a) to mounting plate (1c) with screws (2c) and allen key provided (2d)
- Mark and install ceiling anchors (3b) with screw (3a), opening on ceiling anchor (3b) facing towards canopy (2a). Ideal distance between ceiling anchors (3b) is 46-1/8".
- Place wire onto pulley (3g), insert into ceiling anchor (3b) and secure with screw (3f) using Allen key
- 8. Gently slide LED assembly (4f) into glass tube (4a) until connector receptacles (4b) can be exposed through on glass, secure by installing end caps (4e).
- Insert rubber wave washer (4c), followed by flat washer (4d) onto each connector receptacle (4b) post, and then insert coaxial connector (3c) to make electrical connection, secure with threaded cap (3d)

#### Please Note:

- All Kuzco LED fixture comes with pre-wired LED module(s).
- Unless instructed to do so, please do not touch any part of the LED module(s) as any unnecessary contact with the module could cause permanent damage.
- For dimming, an ELV (Electronic Low Voltage) or TRIAC type of dimmer is required.