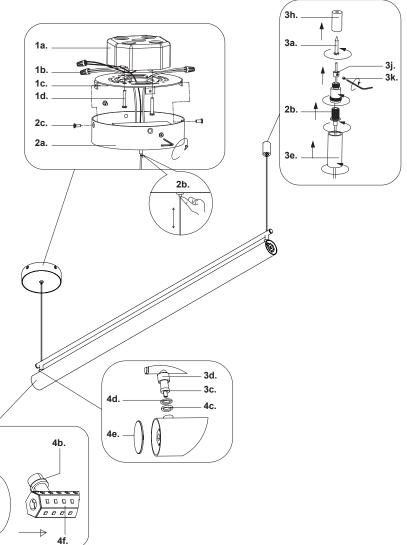

### FOR ALTERNATIVE SIDE CANOPY INSTALL

- 1. Disconnect output wires on driver (2f)
- Move wire gripper (2b) to bottom of the canopy, secure with nut (2g), and close holes on side of canopy with plugs (2e)
- **3.** Reconnect driver positive wire to center core of hanging cable, and negative to meshed conductor
- Attach canopy (2a) to mounting plate (1c) with screws (2c) and allen key provided. Position desired amount of wire by pushing gripper (2b) on canopy
- 5. Mark and install ceiling gripper barrel (3h) with screw (3a). Measure and position desired wire length of non-conductive wire in gripper (2b), and then thread into ceiling gripper barrel after securing wire end post (3j) with set screw (3k) using Allen key, cut off excess wire and then close with decorative barrel (3e)
- **6.** Gently slide LED assembly (**4f**) into glass tube (**4a**) until connector receptacles (**4b**) can be exposed through on glass, secure by installing end caps (**4e**)
- Insert rubber wave washer (4c), followed by flat washer (4d) onto each connector receptacle (4b) post, and then insert coaxial connector (3c) to make electrical connection, secure with threaded cap (3d)

#### Please Note:

- All Kuzco LED fixture comes with pre-wired LED module(s).
- Unless instructed to do so, please do not touch any part of the LED module(s) as any unnecessary contact with the module could cause permanent damage.
- For dimming, an ELV (Electronic Low Voltage) or TRIAC type of dimmer is required.
  - For Alternative Side Canopy Install