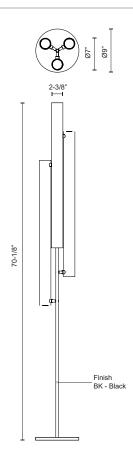

## SPECIFICATION DETAILS

\* For custom options, consult factory for details.

| Fixture Dimensions   | D9" x H70-1/8"                                             |
|----------------------|------------------------------------------------------------|
| Light Source         | LED with DC Driver                                         |
| Wattage              | 40W                                                        |
| Total Lumens         | 3400lm                                                     |
| Delivered Lumens     | BK-2000Im*                                                 |
| Voltage              | 120V                                                       |
| Color Temperature    | 3000K                                                      |
| CRI (Ra)             | 90CRI                                                      |
| Optional Color Temps | 2700K - 5000K Available, Minimum Order Quantities<br>Apply |
| LED Rated Life       | 50,000 hours                                               |
| Dimming              | 100% - 10%, Touch dimmer                                   |
| Glass Details        | Frosted Glass                                              |
| Location             | Dry                                                        |
| Warranty             | 5 Years                                                    |

## DESCRIPTION

Frosted glass cylinders, available as a single or in multiples, are composed around an aluminum die-cast body, emitting an even 360° glow of ambient light. The Gramercy standing fixtures feature a touch dimmer and a black finish