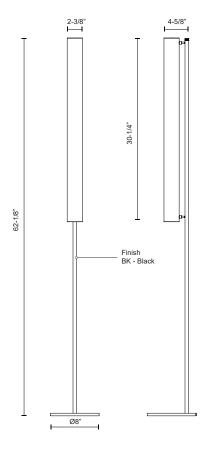

## **SPECIFICATION DETAILS**

FL70155-BK Black

\* For custom options, consult factory for details.

| Fixture Dimensions   | D8" x H62-1/8"                                             |
|----------------------|------------------------------------------------------------|
| Light Source         | LED with DC Driver                                         |
| Wattage              | 25W                                                        |
| Total Lumens         | 2125lm                                                     |
| Delivered Lumens     | BK-1200lm*                                                 |
| Voltage              | 120V                                                       |
| Color Temperature    | 3000K                                                      |
| CRI (Ra)             | 90CRI                                                      |
| Optional Color Temps | 2700K - 5000K Available, Minimum Order Quantities<br>Apply |
| LED Rated Life       | 50,000 hours                                               |
| Dimming              | 100% - 10%, Touch dimmer                                   |
| Glass Details        | Frosted Glass                                              |
| Location             | Dry                                                        |
| Warranty             | 5 Years                                                    |