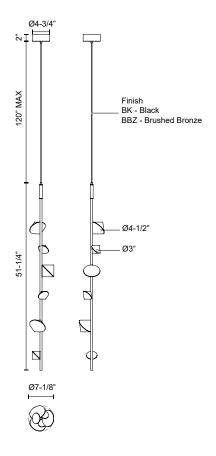

## **SPECIFICATION DETAILS**

\* For custom options, consult factory for details.

| <b>Fixture Dimensions</b> | D7-1/8" x H51-1/4"                                         |
|---------------------------|------------------------------------------------------------|
| Light Source              | LED with DC Driver                                         |
| Wattage                   | 26W                                                        |
| Total Lumens              | 1840lm                                                     |
| Delivered Lumens          | 1750lm                                                     |
| Voltage                   | 120V                                                       |
| Color Temperature         | 3000K                                                      |
| CRI (Ra)                  | 90CRI                                                      |
| Optional Color Temps      | 2700K - 5000K Available, Minimum Order Quantities<br>Apply |
| LED Rated Life            | 50,000 hours                                               |
| Dimming                   | 100% - 10%, TRIAC or ELV Dimmer (Not Included)             |
| Diffuser Details          | Interior Sandblasted Acrylic                               |
| Adjustable                | Yes                                                        |
| Wire Length               | 120" Max                                                   |
| Wire Type                 | Black Coaxial Wire                                         |
| Minimum Hang Height       | 56"                                                        |
| Location                  | Dry                                                        |
| Warranty                  | 5 Years                                                    |
| Canopy Dimensions         | D4-3/4" x H2"                                              |