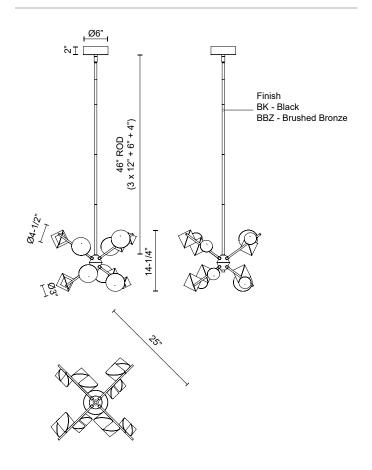

## **SPECIFICATION DETAILS**

\* For custom options, consult factory for details.

| <b>Fixture Dimensions</b> | D25" x H14-1/4"                                            |
|---------------------------|------------------------------------------------------------|
| Light Source              | LED with DC Driver                                         |
| Wattage                   | 68W                                                        |
| Total Lumens              | 4900lm                                                     |
| <b>Delivered Lumens</b>   | 4670lm*                                                    |
| Voltage                   | 120V                                                       |
| <b>Color Temperature</b>  | 3000K                                                      |
| CRI (Ra)                  | 90CRI                                                      |
| Optional Color Temps      | 2700K - 5000K Available, Minimum Order Quantities<br>Apply |
| LED Rated Life            | 50,000 hours                                               |
| Dimming                   | 100% - 10%, TRIAC or ELV Dimmer (Not Included)             |
| Diffuser Details          | Interior Sandblasted Acrylic                               |
| Adjustable                | Yes                                                        |
| Wire Length               | 60"                                                        |
| Minimum Hang Height       | 22"                                                        |
| Ceiling Adaptor           | Yes, Up to 45°                                             |
| Rod Length                | 46" Max (3x12" + 1x6" + 1x4")                              |
| Location                  | Dry                                                        |
| Warranty                  | 5 Years                                                    |
| Canopy Dimensions         | D6" x H2"                                                  |