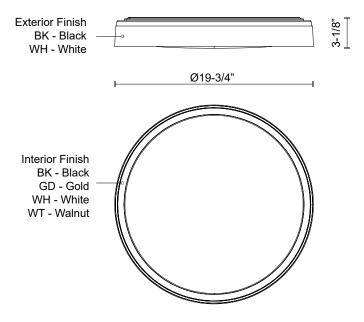

## **SPECIFICATION DETAILS**

\* For custom options, consult factory for details.

| Fixture Dimensions   | D19-3/4" x H3-1/8"                                         |
|----------------------|------------------------------------------------------------|
| Light Source         | AC LED Module                                              |
| Wattage              | 42W                                                        |
| Total Lumens         | 3565lm                                                     |
| Delivered Lumens     | BK/WH-1785lm; BK/WT-1530lm; WH/WT-1530lm;                  |
| Voltage              | 120V                                                       |
| Color Temperature    | 3000K                                                      |
| CRI (Ra)             | 90CRI                                                      |
| Optional Color Temps | 2700K - 5000K Available, Minimum Order Quantities<br>Apply |
| LED Rated Life       | 50,000 hours                                               |
| Dimming              | 100% - 10%, ELV Dimmer (Not Included)                      |
| Diffuser Details     | Frosted Acrylic                                            |
| Location             | Dry                                                        |
| Mounting Style       | All Orientation; Ceiling and Wall;                         |
| Warranty             | 5 Years                                                    |
| CEC Title 24 JA8     | Yes, JA8-19                                                |