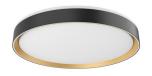

## **FLUSH MOUNT**

Black/Walnut

FM43920-WH/BK FM43920-BK/WH
White/Black Black/White

FM43920-WH/WT White/Walnut

FM43920-BK/G Black/Gold

FM43920-WH/GD White/Gold

## **DESCRIPTION**

The Essex Collection brings modern, clean lines to a decorative level. This flush mount collection features a clean frame, available in a combination of Black, Gold, White and Walnut pattern, and a light gap at the top of each fixture to emit decorative up lighting on any ceiling. This fixture is the perfect decorative flush mount for any style design that is looking for an elevated, sleek piece.