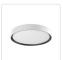

## **FLUSH MOUNT**

Black/Walnut

FM43920-WH/BK FM43920-BK/WH
White/Black Black/White

FM43920-WH/WT White/Walnut

FM43920-BK/G Black/Gold

FM43920-WH/GD White/Gold

## **DESCRIPTION**

The Essex Collection brings modern, clean lines to a decorative level. This flush mount collection features a clean frame, available in a combination of Black, Gold, White and Walnut pattern, and a light gap at the top of each fixture to emit decorative up lighting on any ceiling. This fixture is the perfect decorative flush mount for any style design that is looking for an elevated, sleek piece.