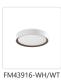

## **FLUSH MOUNT**

White/Black

Black/Walnut

White/Walnut

Black/Gold

Black/White

FM43916-WH/GD White/Gold

## **DESCRIPTION**

The Essex Collection brings modern, clean lines to a decorative level. This flush mount collection features a clean frame, available in a combination of Black, Gold, White and Walnut pattern, and a light gap at the top of each fixture to emit decorative up lighting on any ceiling. This fixture is the perfect decorative flush mount for any style design that is looking for an elevated, sleek piece.