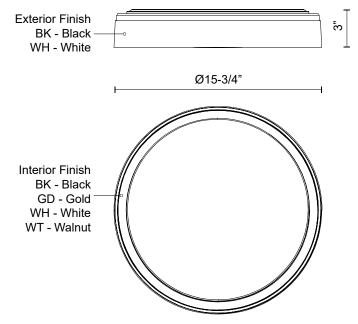

## **SPECIFICATION DETAILS**

\* For custom options, consult factory for details.

| Fixture Dimensions                               | D15-3/4" x H3"                                                               |
|--------------------------------------------------|------------------------------------------------------------------------------|
| Light Source                                     | AC LED Module                                                                |
| Wattage                                          | 31W                                                                          |
| Total Lumens                                     | 2550lm                                                                       |
| Delivered Lumens                                 | BK/GD-1118lm; BK/WH-1095lm; BK/WT-1092lm; WH/GD-1118lm; WK/WT-1092lm;        |
| Voltage                                          | 120V                                                                         |
| Color Temperature                                | 3000K                                                                        |
| CRI (Ra)                                         | 90CRI                                                                        |
|                                                  |                                                                              |
| Optional Color Temps                             | 2700K - 5000K Available, Minimum Order Quantities<br>Apply                   |
| Optional Color Temps  LED Rated Life             | •                                                                            |
|                                                  | Apply                                                                        |
| LED Rated Life                                   | Apply<br>50,000 hours                                                        |
| LED Rated Life Dimming                           | Apply 50,000 hours 100% - 10%, ELV Dimmer (Not Included)                     |
| LED Rated Life Dimming Diffuser Details          | Apply 50,000 hours 100% - 10%, ELV Dimmer (Not Included) Frosted Acrylic     |
| LED Rated Life Dimming Diffuser Details Location | Apply 50,000 hours 100% - 10%, ELV Dimmer (Not Included) Frosted Acrylic Dry |