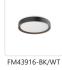

## **FLUSH MOUNT**

White/Black

Black/Walnut

White/Walnut

Black/Gold

Black/White

FM43916-WH/GD White/Gold

## **DESCRIPTION**

The Essex Collection brings modern, clean lines to a decorative level. This flush mount collection features a clean frame, available in a combination of Black, Gold, White and Walnut pattern, and a light gap at the top of each fixture to emit decorative up lighting on any ceiling. This fixture is the perfect decorative flush mount for any style design that is looking for an elevated, sleek piece.