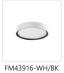

## **FLUSH MOUNT**

White/Black

Black/Walnut

White/Walnut

Black/Gold

Black/White

FM43916-WH/GD White/Gold

## **DESCRIPTION**

The Essex Collection brings modern, clean lines to a decorative level. This flush mount collection features a clean frame, available in a combination of Black, Gold, White and Walnut pattern, and a light gap at the top of each fixture to emit decorative up lighting on any ceiling. This fixture is the perfect decorative flush mount for any style design that is looking for an elevated, sleek piece.