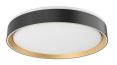

## **FLUSH MOUNT**

White/Black

Black/Walnut

White/Walnut

Black/Gold

Black/White

FM43916-WH/GD White/Gold

## **DESCRIPTION**

The Essex Collection brings modern, clean lines to a decorative level. This flush mount collection features a clean frame, available in a combination of Black, Gold, White and Walnut pattern, and a light gap at the top of each fixture to emit decorative up lighting on any ceiling. This fixture is the perfect decorative flush mount for any style design that is looking for an elevated, sleek piece.