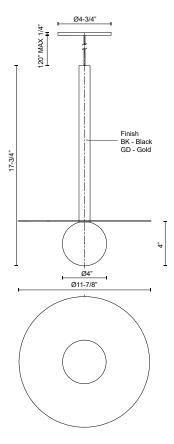

## **SPECIFICATION DETAILS**

\* For custom options, consult factory for details.

| Fixture Dimensions       | D11-7/8" x H17-3/4"                                        |
|--------------------------|------------------------------------------------------------|
| Light Source             | LED with DC Driver                                         |
| Wattage                  | 7W                                                         |
| Total Lumens             | 595lm                                                      |
| Delivered Lumens         | BK-442Im                                                   |
| Voltage                  | 120V                                                       |
| <b>Color Temperature</b> | 3000K                                                      |
| CRI (Ra)                 | 90CRI                                                      |
| Optional Color Temps     | 2700K - 5000K Available, Minimum Order Quantities<br>Apply |
| LED Rated Life           | 50,000 hours                                               |
| Dimming                  | 100% - 10%, TRIAC or ELV Dimmer (Not Included)             |
| Glass Details            | Opal Glass                                                 |
| Shade Details            | Polished Metal Shade                                       |
| Adjustable               | Yes                                                        |
| Wire Length              | 120" Max                                                   |
| Wire Type                | Black Coaxial Wire                                         |
| Minimum Hang Height      | 20"                                                        |
| Location                 | Dry                                                        |
| Warranty                 | 5 Years                                                    |
| Canopy Dimensions        | D4-3/4" x H1/4"                                            |
|                          |                                                            |