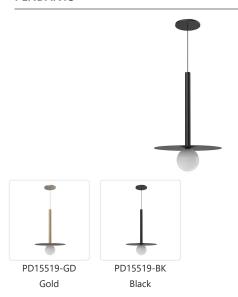

## **PENDANTS**

## **DESCRIPTION**

Elixir is both decorative and minimal. With an opal glass globe or acrylic diffuser adorned by a thick metallic stem, this collection is both simple and geometrically interesting. Available with or without varied styling. Available in Black and Gold.