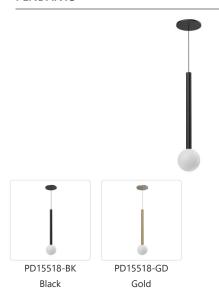

## PD15518 PENDANTS

**ELIXIR** 

## **DESCRIPTION**

Elixir is both decorative and minimal. With an opal glass globe or acrylic diffuser adorned by a thick metallic stem, this collection is both simple and geometrically interesting. Available with or without varied styling. Available in Black and Gold.