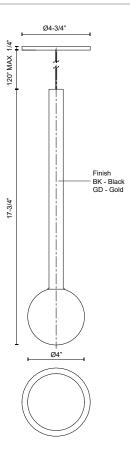

## **SPECIFICATION DETAILS**

\* For custom options, consult factory for details.

| Fixture Dimensions                                                 | D4" x H17-3/4"                                             |
|--------------------------------------------------------------------|------------------------------------------------------------|
| Light Source                                                       | LED with DC Driver                                         |
| Wattage                                                            | 7W                                                         |
| Total Lumens                                                       | 595lm                                                      |
| Delivered Lumens                                                   | BK-474lm                                                   |
| Voltage                                                            | 120V                                                       |
| Color Temperature                                                  | 3000K                                                      |
| CRI (Ra)                                                           | 90CRI                                                      |
| Optional Color Temps                                               | 2700K - 5000K Available, Minimum Order Quantities<br>Apply |
| LED Rated Life                                                     | 50,000 hours                                               |
| Dimming                                                            | 100% - 10%, TRIAC or ELV Dimmer (Not Included)             |
| 9                                                                  |                                                            |
| Glass Details                                                      | Opal Glass                                                 |
|                                                                    |                                                            |
| Glass Details                                                      | Opal Glass                                                 |
| Glass Details Adjustable                                           | Opal Glass<br>Yes                                          |
| Glass Details Adjustable Wire Length                               | Opal Glass<br>Yes<br>120" Max                              |
| Glass Details Adjustable Wire Length Wire Type                     | Opal Glass Yes 120" Max Black Coaxial Wire                 |
| Glass Details Adjustable Wire Length Wire Type Minimum Hang Height | Opal Glass Yes 120" Max Black Coaxial Wire 20"             |