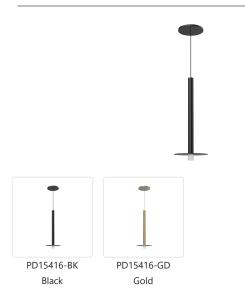

## **PROJECT** PD15416 **PENDANTS**

## **DESCRIPTION**

Elixir is both decorative and minimal. With an opal glass globe or acrylic diffuser adorned by a thick metallic stem, this collection is both simple and geometrically interesting. Available with or without varied styling. Available in Black and Gold.