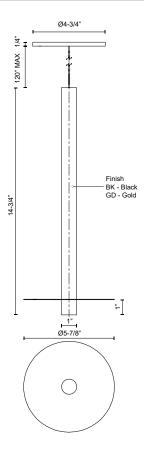

## **SPECIFICATION DETAILS**

\* For custom options, consult factory for details.

| Fixture Dimensions          | D5-7/8" x H14-3/4"                                         |
|-----------------------------|------------------------------------------------------------|
| Light Source                | LED with DC Driver                                         |
| Wattage                     | 6W                                                         |
| Total Lumens                | 510lm                                                      |
| Delivered Lumens            | BK-313lm                                                   |
| Voltage                     | 120V                                                       |
| <b>Color Temperature</b>    | 3000K                                                      |
| CRI (Ra)                    | 90CRI                                                      |
| <b>Optional Color Temps</b> | 2700K - 5000K Available, Minimum Order Quantities<br>Apply |
| LED Rated Life              | 50,000 hours                                               |
| Dimming                     | 100% - 10%, TRIAC or ELV Dimmer (Not Included)             |
| Diffuser Details            | Interior Sandblasted Acrylic                               |
| Shade Details               | Polished Metal Shade                                       |
| Adjustable                  | Yes                                                        |
| Wire Length                 | 120" Max                                                   |
| Wire Type                   | Black Coaxial Wire                                         |
| Minimum Hang Height         | 16"                                                        |
| Location                    | Dry                                                        |
| Warranty                    | 5 Years                                                    |
| <b>Canopy Dimensions</b>    | D4-3/4" x H1/4"                                            |