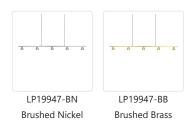

## **SPECIFICATION DETAILS**

\* For custom options, consult factory for details.

| Fixture Dimensions      | L47-3/8" x W4-1/2" x H2-3/4"                               |
|-------------------------|------------------------------------------------------------|
| Light Source            | LED                                                        |
| Wattage                 | 30W                                                        |
| Total Lumens            | 2400lm                                                     |
| <b>Delivered Lumens</b> | 2087lm                                                     |
| Voltage                 | 120V                                                       |
| Color Temperature       | 3000K                                                      |
| CRI (Ra)                | 90CRI                                                      |
| Optional Color Temps    | 2700K - 5000K Available, Minimum Order Quantities<br>Apply |
| LED Rated Life          | 50,000 hours                                               |
| Dimming                 | 100% - 10%, TRIAC or ELV Dimmer (Not Included)             |
| Diffuser Details        | Acrylic diffuser                                           |
| Shade Details           | Spun Aluminum                                              |
| Adjustable              | Yes                                                        |
| Wire Length             |                                                            |
| wire Length             | 120" Max                                                   |
| Wire Type               | 120" Max  Color Matching Coaxial Wire                      |
|                         |                                                            |
| Wire Type               | Color Matching Coaxial Wire                                |