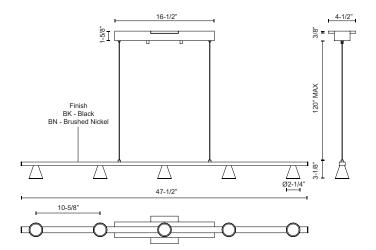

## **SPECIFICATION DETAILS**

\* For custom options, consult factory for details.

| Fixture Dimensions      | L47-3/8" x W4-1/2" x H2-3/4"                               |
|-------------------------|------------------------------------------------------------|
| Light Source            | LED                                                        |
| Wattage                 | 30W                                                        |
| Total Lumens            | 2400lm                                                     |
| <b>Delivered Lumens</b> | 2087lm                                                     |
| Voltage                 | 120V                                                       |
| Color Temperature       | 3000K                                                      |
| CRI (Ra)                | 90CRI                                                      |
| Optional Color Temps    | 2700K - 5000K Available, Minimum Order Quantities<br>Apply |
| LED Rated Life          | 50,000 hours                                               |
| Dimming                 | 100% - 10%, TRIAC or ELV Dimmer (Not Included)             |
| Diffuser Details        | Acrylic diffuser                                           |
| Shade Details           | Spun Aluminum                                              |
| Adjustable              | Yes                                                        |
| Wire Length             |                                                            |
| wire Length             | 120" Max                                                   |
| Wire Type               | 120" Max  Color Matching Coaxial Wire                      |
|                         |                                                            |
| Wire Type               | Color Matching Coaxial Wire                                |