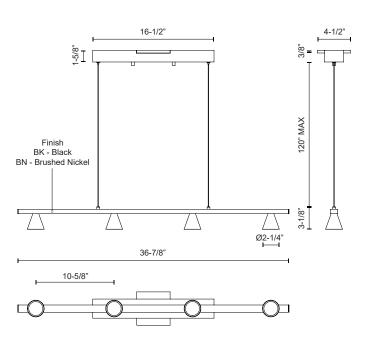

## SPECIFICATION DETAILS

\* For custom options, consult factory for details.

| Fixture Dimensions   | L36-7/8" x W2-1/4" x H3-1/8"                               |
|----------------------|------------------------------------------------------------|
| Light Source         | LED with DC Driver                                         |
| Wattage              | 20W                                                        |
| Total Lumens         | 1700lm                                                     |
| Delivered Lumens     | 1000lm*                                                    |
| Voltage              | 120V                                                       |
| Color Temperature    | 3000K                                                      |
| CRI (Ra)             | 90CRI                                                      |
| Optional Color Temps | 2700K - 5000K Available, Minimum Order Quantities<br>Apply |
| LED Rated Life       | 50,000 hours                                               |
| Dimming              | 100% - 10%, TRIAC or ELV Dimmer (Not Included)             |
| Diffuser Details     | Parabolic Metalized PC Reflector + Clear Lens              |
| Shade Details        | Spun Aluminum                                              |
| Adjustable           | Yes                                                        |
| Wire Length          | 120" Max                                                   |
| Wire Type            | Color Matching Coaxial Wire                                |
| Minimum Hang Height  | 6"                                                         |
| Location             | Dry                                                        |
| Warranty             | 5 Years                                                    |
| Canopy Dimensions    | L16-1/2" x W4-1/2" x H1-5/8"                               |
|                      |                                                            |