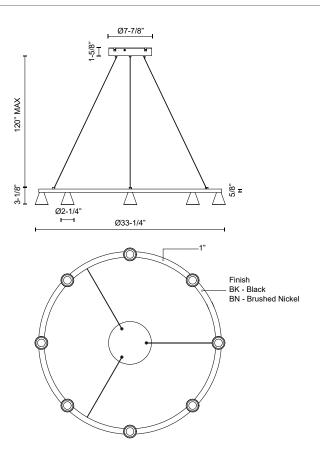

## SPECIFICATION DETAILS

\* For custom options, consult factory for details.

| Fixture Dimensions   | D33-1/4" x H3-1/8"                                         |
|----------------------|------------------------------------------------------------|
| Light Source         | LED with DC Driver                                         |
| Wattage              | 40W                                                        |
| Total Lumens         | 3800lm                                                     |
| Delivered Lumens     | BK-3650lm*                                                 |
| Voltage              | 120V                                                       |
| Color Temperature    | 3000K                                                      |
| CRI (Ra)             | 90CRI                                                      |
| Optional Color Temps | 2700K - 5000K Available, Minimum Order Quantities<br>Apply |
| LED Rated Life       | 50,000 hours                                               |
| Dimming              | 100% - 10%, TRIAC or ELV Dimmer (Not Included)             |
| Diffuser Details     | Parabolic Metalized PC Reflector + Clear Lens              |
| Shade Details        | Spun Aluminum Shade                                        |
| Adjustable           | Yes                                                        |
| Wire Length          | 120" Max                                                   |
| Wire Type            | Color Matching Coaxial Wire                                |
| Minimum Hang Height  | 18"                                                        |
| Location             | Dry                                                        |
| Warranty             | 5 Years                                                    |
| Canopy Dimensions    | D7-1/2" x H1-3/8"                                          |
|                      |                                                            |