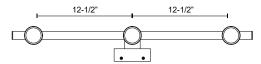

## SPECIFICATION DETAILS

\* For custom options, consult factory for details.

| Fixture Dimensions   | W30-1/4" x H2-3/4" x E4-3/8"                               |
|----------------------|------------------------------------------------------------|
| Light Source         | LED with DC Driver                                         |
| Wattage              | 15W                                                        |
| Total Lumens         | 1425lm                                                     |
| Delivered Lumens     | BK-1375Im*                                                 |
| Voltage              | 120V                                                       |
| Color Temperature    | 3000K                                                      |
| CRI (Ra)             | 90CRI                                                      |
| Optional Color Temps | 2700K - 5000K Available, Minimum Order Quantities<br>Apply |
| LED Rated Life       | 50,000 hours                                               |
| Dimming              | 100% - 10%, TRIAC or ELV Dimmer (Not Included)             |
| Diffuser Details     | Parabolic Metalized PC Reflector + Clear Lens              |
| Shade Details        | Spun Aluminum Shade                                        |
| Location             | Damp                                                       |
| Mounting Style       | All Orientation; Wall;                                     |
| Warranty             | 5 Years                                                    |
| Canopy Dimensions    | W4-5/8" x H4-5/8" x E1-5/8"                                |
|                      |                                                            |