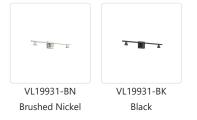

## DESCRIPTION

Multiple spun aluminum cones are connected inline and direct light downwards from the geometric linear pendant. The Dune series utilizes classic minimalist lamp shapes yet in reduced scale to elegant effect. The LED spot sources are focused by diminutive reflectors housed within the exquisitely turned shades. Available in multiple configurations and finishes.