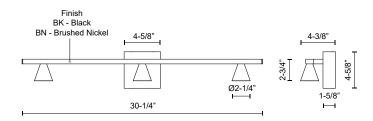

## SPECIFICATION DETAILS

\* For custom options, consult factory for details.

| Fixture Dimensions   | W30-1/4" x H2-3/4" x E4-3/8"                               |
|----------------------|------------------------------------------------------------|
| Light Source         | LED with DC Driver                                         |
| Wattage              | 15W                                                        |
| Total Lumens         | 1425lm                                                     |
| Delivered Lumens     | BK-1375Im*                                                 |
| Voltage              | 120V                                                       |
| Color Temperature    | 3000K                                                      |
| CRI (Ra)             | 90CRI                                                      |
| Optional Color Temps | 2700K - 5000K Available, Minimum Order Quantities<br>Apply |
| LED Rated Life       | 50,000 hours                                               |
| Dimming              | 100% - 10%, TRIAC or ELV Dimmer (Not Included)             |
| Diffuser Details     | Parabolic Metalized PC Reflector + Clear Lens              |
| Shade Details        | Spun Aluminum Shade                                        |
| Location             | Damp                                                       |
| Mounting Style       | All Orientation; Wall;                                     |
| Warranty             | 5 Years                                                    |
| Canopy Dimensions    | W4-5/8" x H4-5/8" x E1-5/8"                                |
|                      |                                                            |