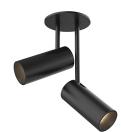

## DESCRIPTION

Recessed within the minute barrel of the quintessential adjustable lamp is a spot light assembly applied across the Downey line. By utilizing slim LED boards and recessed driver. the canopy scale is reduced to a fundamental trim plate and minimizes the visual footprint of the functional fixtures. Available in two petite cylindrical sizes and a single or multi-light configuration.