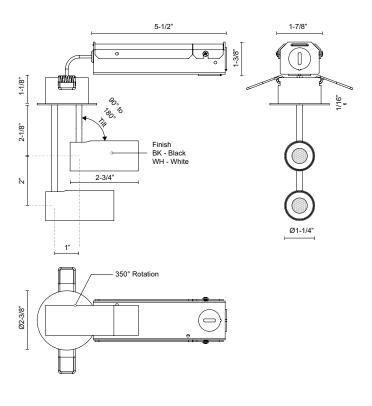

## SPECIFICATION DETAILS

\* For custom options, consult factory for details.

| Fixture Dimensions   | D2-3/8" x H6-1/4"                                          |
|----------------------|------------------------------------------------------------|
| Light Source         | LED with DC Driver                                         |
| Wattage              | 14W                                                        |
| Total Lumens         | 1050lm                                                     |
| Delivered Lumens     | 548lm                                                      |
| Voltage              | 120V                                                       |
| Color Temperature    | 3000K                                                      |
| CRI (Ra)             | 90CRI                                                      |
| Optional Color Temps | 2700K - 5000K Available, Minimum Order Quantities<br>Apply |
| LED Rated Life       | 50,000 hours                                               |
| Dimming              | 100% - 10%, TRIAC or ELV Dimmer (Not Included)             |
| Diffuser Details     | Clear Acrylic TIR                                          |
| Location             | Dry                                                        |
| Warranty             | 5 Years                                                    |
| Canopy Dimensions    | D2-3/8" x H1/16"                                           |
|                      |                                                            |

## DESCRIPTION

Recessed within the minute barrel of the quintessential adjustable lamp is a spot light assembly applied across the Downey line. By utilizing slim LED boards and recessed driver. the canopy scale is reduced to a fundamental trim plate and minimizes the visual footprint of the functional fixtures. Available in two petite cylindrical sizes and a single or multi-light configuration.