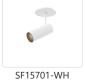

## **FLUSH MOUNT**

Black

White

## **DESCRIPTION**

Recessed within the minute barrel of the quintessential adjustable lamp is a spot light assembly applied across the Downey line. By utilizing slim LED boards and recessed driver. the canopy scale is reduced to a fundamental trim plate and minimizes the visual footprint of the functional fixtures. Available in two petite cylindrical sizes and a single or multi-light configuration.