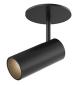

## **FLUSH MOUNT**

Black

White

## **DESCRIPTION**

Recessed within the minute barrel of the quintessential adjustable lamp is a spot light assembly applied across the Downey line. By utilizing slim LED boards and recessed driver. the canopy scale is reduced to a fundamental trim plate and minimizes the visual footprint of the functional fixtures. Available in two petite cylindrical sizes and a single or multi-light configuration.