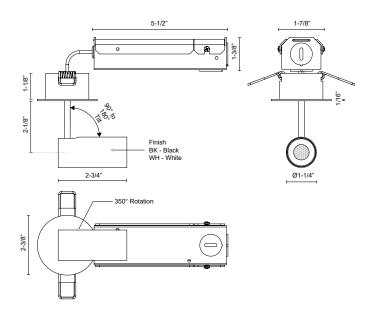

## **DESCRIPTION**

Recessed within the minute barrel of the quintessential adjustable lamp is a spot light assembly applied across the Downey line. By utilizing slim LED boards and recessed driver. the canopy scale is reduced to a fundamental trim plate and minimizes the visual footprint of the functional fixtures. Available in two petite cylindrical sizes and a single or multi-light configuration.