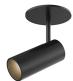

## **FLUSH MOUNT**

Black

White

## **DESCRIPTION**

Recessed within the minute barrel of the quintessential adjustable lamp is a spot light assembly applied across the Downey line. By utilizing slim LED boards and recessed driver. the canopy scale is reduced to a fundamental trim plate and minimizes the visual footprint of the functional fixtures. Available in two petite cylindrical sizes and a single or multi-light configuration.