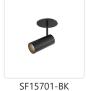

## **FLUSH MOUNT**

Black

White

## **DESCRIPTION**

Recessed within the minute barrel of the quintessential adjustable lamp is a spot light assembly applied across the Downey line. By utilizing slim LED boards and recessed driver. the canopy scale is reduced to a fundamental trim plate and minimizes the visual footprint of the functional fixtures. Available in two petite cylindrical sizes and a single or multi-light configuration.