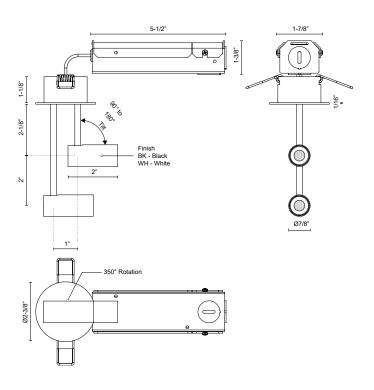

## SPECIFICATION DETAILS

\* For custom options, consult factory for details.

| Fixture Dimensions   | D2-3/8" x H5-3/4"                                          |
|----------------------|------------------------------------------------------------|
| Light Source         | LED with DC Driver                                         |
| Wattage              | 8W                                                         |
| Total Lumens         | 525lm                                                      |
| Delivered Lumens     | 356lm                                                      |
| Voltage              | 120V                                                       |
| Color Temperature    | 3000K                                                      |
| CRI (Ra)             | 90CRI                                                      |
| Optional Color Temps | 2700K - 5000K Available, Minimum Order Quantities<br>Apply |
| LED Rated Life       | 50,000 hours                                               |
| Dimming              | 100% - 10%, TRIAC or ELV Dimmer (Not Included)             |
| Diffuser Details     | Clear Acrylic TIR                                          |
| Location             | Dry                                                        |
| Warranty             | 5 Years                                                    |
| Canopy Dimensions    | D2-3/8" x H1/16"                                           |
|                      |                                                            |