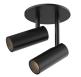

## DESCRIPTION

Recessed within the minute barrel of the quintessential adjustable lamp is a spot light assembly applied across the Downey line. By utilizing slim LED boards and recessed driver. the canopy scale is reduced to a fundamental trim plate and minimizes the visual footprint of the functional fixtures. Available in two petite cylindrical sizes and a single or multi-light configuration.