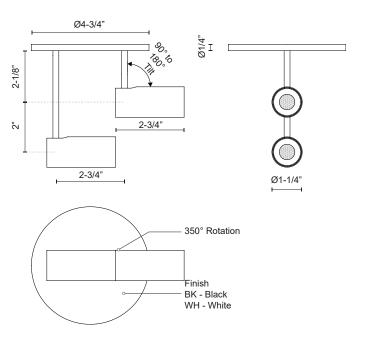

## SPECIFICATION DETAILS

\* For custom options, consult factory for details.

| Fixture Dimensions   | D4-3/8" x H6-1/4"                                          |
|----------------------|------------------------------------------------------------|
| Light Source         | LED with DC Driver                                         |
| Wattage              | 14W                                                        |
| Total Lumens         | 1050lm                                                     |
| Delivered Lumens     | 548lm                                                      |
| Voltage              | 120V                                                       |
| Color Temperature    | 3000K                                                      |
| CRI (Ra)             | 90CRI                                                      |
| Optional Color Temps | 2700K - 5000K Available, Minimum Order Quantities<br>Apply |
| LED Rated Life       | 50,000 hours                                               |
| Dimming              | 100% - 10%, TRIAC or ELV Dimmer (Not Included)             |
| Diffuser Details     | Clear Acrylic TIR                                          |
| Location             | Dry                                                        |
| Mounting Style       | All Orientation; Ceiling and Wall;                         |
| Warranty             | 5 Years                                                    |
| Canopy Dimensions    | D4-3/8" x H1/4"                                            |
|                      |                                                            |