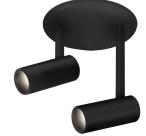

## DESCRIPTION

PROJECT

Recessed within the minute barrel of the quintessential adjustable lamp is a spot light assembly applied across the X line. By utilizing slim AC LED boards the canopy scale is reduced to a fundamental trim plate and minimizes the visual footprint of the functional fixtures. Available in two petite cylindrical sizes and a single or multi-light configuration.