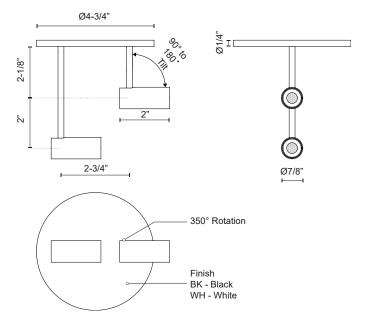

## **SPECIFICATION DETAILS**

\* For custom options, consult factory for details.

| Fixture Dimensions   | D4-3/8" x H5-3/4"                                          |
|----------------------|------------------------------------------------------------|
| Light Source         | LED with DC Driver                                         |
| Wattage              | 7W                                                         |
| Total Lumens         | 525lm                                                      |
| Delivered Lumens     | 356lm                                                      |
| Voltage              | 120V                                                       |
| Color Temperature    | 3000K                                                      |
| CRI (Ra)             | 90CRI                                                      |
| Optional Color Temps | 2700K - 5000K Available, Minimum Order Quantities<br>Apply |
| LED Rated Life       | 50,000 hours                                               |
| Dimming              | 100% - 10%, TRIAC or ELV Dimmer (Not Included)             |
| Diffuser Details     | Clear Acrylic TIR                                          |
| Location             | Dry                                                        |
| Mounting Style       | All Orientation; Ceiling and Wall;                         |
| Warranty             | 5 Years                                                    |
| Canopy Dimensions    | D4-3/8" x H1/4"                                            |