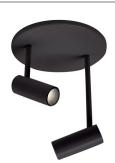

## SEMI FLUSH

SF15002-BK Black

White

## **DESCRIPTION**

Recessed within the minute barrel of the quintessential adjustable lamp is a spot light assembly applied across the X line. By utilizing slim AC LED boards the canopy scale is reduced to a fundamental trim plate and minimizes the visual footprint of the functional fixtures. Available in two petite cylindrical sizes and a single or multi-light configuration.