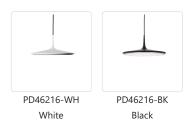

## **SPECIFICATION DETAILS**

 $\ensuremath{^{\star}}$  For custom options, consult factory for details.

| Fixture Dimensions   | D16-1/2" x H7-1/2"                                         |
|----------------------|------------------------------------------------------------|
| Light Source         | LED with DC Driver                                         |
| Total Lumens         | 3310lm                                                     |
| Delivered Lumens     | WH-2422lm                                                  |
| Wattage              | 33W                                                        |
| Voltage              | 120V                                                       |
| Color Temperature    | 3000K                                                      |
| CRI (Ra)             | 90CRI                                                      |
| Optional Color Temps | 2700K - 5000K Available, Minimum Order Quantities<br>Apply |
| LED Rated Life       | 50,000 hours                                               |
| Diffuser Details     | White Acrylic Diffuser                                     |
| Adjustable           | Yes                                                        |
| Dimming              | 100% - 10%, TRIAC or ELV Dimmer (Not Included)             |
| Wire Length          | 120" Max                                                   |
| Location             | Dry                                                        |
| Warranty             | 5 Years                                                    |
| Canopy Dimensions    | D4-3/4" x H1/4"                                            |
| Wire Type            | Black Braided Cord                                         |
| CEC Title 24 JA8     | Yes, JA8-19                                                |