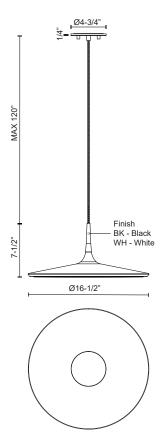

## **SPECIFICATION DETAILS**

 $\ensuremath{^{\star}}$  For custom options, consult factory for details.

| Fixture Dimensions   | D16-1/2" x H7-1/2"                                         |
|----------------------|------------------------------------------------------------|
| Light Source         | LED with DC Driver                                         |
| Total Lumens         | 3310lm                                                     |
| Delivered Lumens     | WH-2422lm                                                  |
| Wattage              | 33W                                                        |
| Voltage              | 120V                                                       |
| Color Temperature    | 3000K                                                      |
| CRI (Ra)             | 90CRI                                                      |
| Optional Color Temps | 2700K - 5000K Available, Minimum Order Quantities<br>Apply |
| LED Rated Life       | 50,000 hours                                               |
| Diffuser Details     | White Acrylic Diffuser                                     |
| Adjustable           | Yes                                                        |
| Dimming              | 100% - 10%, TRIAC or ELV Dimmer (Not Included)             |
| Wire Length          | 120" Max                                                   |
| Location             | Dry                                                        |
| Warranty             | 5 Years                                                    |
| Canopy Dimensions    | D4-3/4" x H1/4"                                            |
| Wire Type            | Black Braided Cord                                         |
| CEC Title 24 JA8     | Yes, JA8-19                                                |