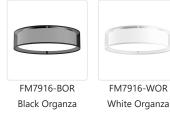

## Organza Fabric BOR - Black Organza WOR - White Organza

An organza band surrounds a concentric polymeric diffuser spreading even light from the LED source. Finely hand-tailored, the fabric shade contributes a soft sophistication to the modern interior. Applicable as a flush mount, pendant and in numerous sizes and fabric colors to suit