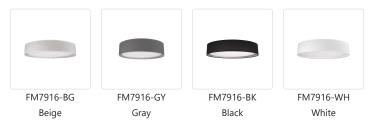

## **SPECIFICATION DETAILS**

\* For custom options, consult factory for details.

| Fixture Dimensions   | D16 x H4-1/8"                                              |
|----------------------|------------------------------------------------------------|
| Light Source         | AC LED Module                                              |
| Wattage              | 25W                                                        |
| Total Lumens         | 2125lm                                                     |
| Delivered Lumens     | BG-1103Im; BK-980Im; WH-1050Im;                            |
| Voltage              | 120V                                                       |
| Color Temperature    | 3000K                                                      |
| CRI (Ra)             | 90CRI                                                      |
| Optional Color Temps | 2700K - 5000K Available, Minimum Order Quantities<br>Apply |
| LED Rated Life       | 50,000 hours                                               |
| Dimming              | 100% - 10%, ELV Dimmer (Not Included)                      |
| Diffuser Details     | White Acrylic Diffuser                                     |
| Shade Details        | Textured Linen                                             |
| Wire Length          | 60°                                                        |
| Location             | Dry                                                        |
| Warranty             | 5 Years                                                    |
| CEC Title 24 JA8     | JA8-19 Available                                           |