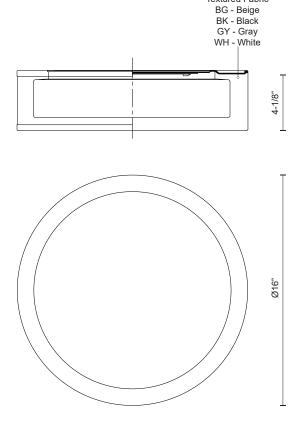

## **SPECIFICATION DETAILS**

\* For custom options, consult factory for details.

| Fixture Dimensions   | D16 x H4-1/8"                                              |
|----------------------|------------------------------------------------------------|
| Light Source         | AC LED Module                                              |
| Wattage              | 25W                                                        |
| Total Lumens         | 2125lm                                                     |
| Delivered Lumens     | BG-1103Im; BK-980Im; WH-1050Im;                            |
| Voltage              | 120V                                                       |
| Color Temperature    | 3000K                                                      |
| CRI (Ra)             | 90CRI                                                      |
| Optional Color Temps | 2700K - 5000K Available, Minimum Order Quantities<br>Apply |
| LED Rated Life       | 50,000 hours                                               |
| Dimming              | 100% - 10%, ELV Dimmer (Not Included)                      |
| Diffuser Details     | White Acrylic Diffuser                                     |
| Shade Details        | Textured Linen                                             |
| Wire Length          | 60°                                                        |
| Location             | Dry                                                        |
| Warranty             | 5 Years                                                    |
| CEC Title 24 JA8     | JA8-19 Available                                           |