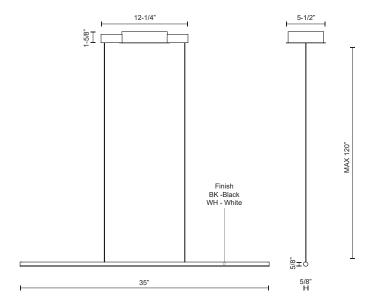

## **SPECIFICATION DETAILS**

\* For custom options, consult factory for details.

| Fixture Dimensions   | L35" x W5/8" x H5/8"                                       |
|----------------------|------------------------------------------------------------|
| Light Source         | LED with DC Driver                                         |
| Wattage              | 16W                                                        |
| Total Lumens         | 1355lm                                                     |
| Delivered Lumens     | BK-784lm; WH-958lm;                                        |
| Voltage              | 120V                                                       |
| Color Temperature    | 3000K                                                      |
| CRI (Ra)             | 90CRI                                                      |
| Optional Color Temps | 2700K - 5000K Available, Minimum Order Quantities<br>Apply |
| LED Rated Life       | 50,000 hours                                               |
| Dimming              | 100% - 10%, TRIAC or ELV Dimmer (Not Included)             |
| Diffuser Details     | White Acrylic Diffuser                                     |
| Adjustable           | Yes                                                        |
| Wire Length          | 120" Max                                                   |
| Wire Type            | Clear Coaxial Wire                                         |
| Location             | Dry                                                        |
| Warranty             | 5 Years                                                    |
| Canopy Dimensions    | L12-1/4" x W5-1/2" x H1-5/8"                               |