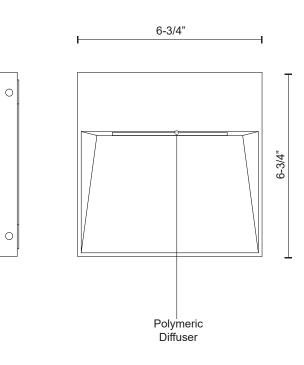

## DESCRIPTION

This family of exterior wall-mounted fixtures is available in a variety of geometric forms: circle, square, and two different rectilinear configurations. Light is directed downward from a recess, and the incline allows the glow to radiate gradually. Vanishingly thin and ideal for egress, courtesy, and grace lighting. Optional stone inlays offer additional opportunities for customizing to complement different wall surfaces.

## SPECIFICATION DETAILS

\* For custom options, consult factory for details.

| Fixture Dimensions   | W6-3/4" x H6-3/4" x E1"                                    |
|----------------------|------------------------------------------------------------|
| Light Source         | AC LED Module                                              |
| Wattage              | 23W                                                        |
| Total Lumens         | 1600lm                                                     |
| Delivered Lumens     | BK-274lm; GY-308lm;                                        |
| Voltage              | 120V                                                       |
| Color Temperature    | 3000K                                                      |
| CRI (Ra)             | 90CRI                                                      |
| Optional Color Temps | 2700K - 5000K Available, Minimum Order Quantities<br>Apply |
| LED Rated Life       | 50,000 hours                                               |
| Dimming              | 100% - 10%, ELV Dimmer (Not Included)                      |
| Diffuser Details     | Frosted Glass Diffuser                                     |
| Location             | Wet                                                        |
| Mounting Style       | All Orientation; Wall;                                     |
| Warranty             | 5 Years                                                    |
| ADA Compliant        | Yes                                                        |
|                      |                                                            |