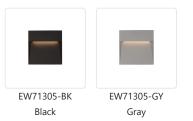

## DESCRIPTION

This family of exterior wall-mounted fixtures is available in a variety of geometric forms: circle, square, and two different rectilinear configurations. Light is directed downward from a recess, and the incline allows the glow to radiate gradually. Vanishingly thin and ideal for egress, courtesy, and grace lighting. Optional stone inlays offer additional opportunities for customizing to complement different wall surfaces.

## SPECIFICATION DETAILS

\* For custom options, consult factory for details.

| Fixture Dimensions   | W4-1/2" x H4-1/2" x E1"                                    |
|----------------------|------------------------------------------------------------|
| Light Source         | AC LED Module                                              |
| Wattage              | 11W                                                        |
| Total Lumens         | 800lm                                                      |
| Delivered Lumens     | BK-136lm; GY-155lm;                                        |
| Voltage              | 120V                                                       |
| Color Temperature    | 3000K                                                      |
| CRI (Ra)             | 90CRI                                                      |
| Optional Color Temps | 2700K - 5000K Available, Minimum Order Quantities<br>Apply |
| LED Rated Life       | 50,000 hours                                               |
| Dimming              | 100% - 10%, ELV Dimmer (Not Included)                      |
| Diffuser Details     | Frosted Glass Diffuser                                     |
| Location             | Wet                                                        |
| Mounting Style       | All Orientation; Wall;                                     |
| Warranty             | 5 Years                                                    |
| ADA Compliant        | Yes                                                        |
|                      |                                                            |