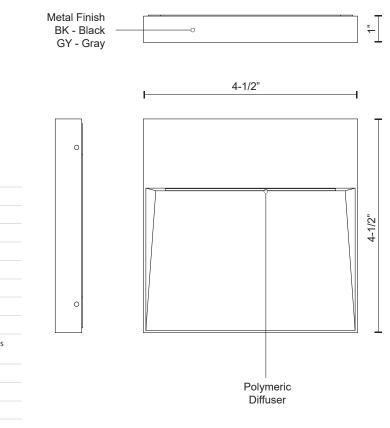

## SPECIFICATION DETAILS

\* For custom options, consult factory for details.

| Fixture Dimensions   | W4-1/2" x H4-1/2" x E1"                                    |
|----------------------|------------------------------------------------------------|
| Light Source         | AC LED Module                                              |
| Wattage              | 11W                                                        |
| Total Lumens         | 800lm                                                      |
| Delivered Lumens     | BK-136lm; GY-155lm;                                        |
| Voltage              | 120V                                                       |
| Color Temperature    | 3000K                                                      |
| CRI (Ra)             | 90CRI                                                      |
| Optional Color Temps | 2700K - 5000K Available, Minimum Order Quantities<br>Apply |
| LED Rated Life       | 50,000 hours                                               |
| Dimming              | 100% - 10%, ELV Dimmer (Not Included)                      |
| Diffuser Details     | Frosted Glass Diffuser                                     |
| Location             | Wet                                                        |
| Mounting Style       | All Orientation; Wall;                                     |
| Warranty             | 5 Years                                                    |
| ADA Compliant        | Yes                                                        |
|                      |                                                            |