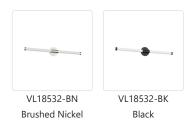

## **DESCRIPTION**

Akari keeps true to its most minimal yet sleek form with metallic finishes, with all eyes on the bars of illumination. This collection fits almost any design and styling needs. Available in Brushed Nickel and Black finishes.