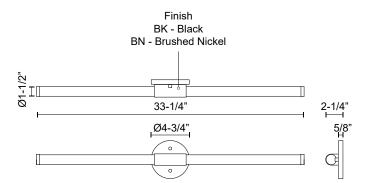

## **SPECIFICATION DETAILS**

 $\ensuremath{^{\star}}$  For custom options, consult factory for details.

| Fixture Dimensions   | W33-1/4" x H1-1/2" x E2-1/4"                               |
|----------------------|------------------------------------------------------------|
| Light Source         | LED with DC Driver                                         |
| Wattage              | 23W                                                        |
| Total Lumens         | 1530lm                                                     |
| Delivered Lumens     | 1160lm*                                                    |
| Voltage              | 120V                                                       |
| Color Temperature    | 3000K                                                      |
| CRI (Ra)             | 90CRI                                                      |
| Optional Color Temps | 2700K - 5000K Available, Minimum Order Quantities<br>Apply |
| LED Rated Life       | 50,000 hours                                               |
| Diffuser Details     | Frosted acrylic diffuser                                   |
| Dimming              | 100% - 10%, TRIAC or ELV Dimmer (Not Included)             |
| ADA Compliant        | Yes                                                        |
| Compliance           | ADA                                                        |
| Location             | Damp                                                       |
| Warranty             | 5 Years                                                    |
| Mounting Style       | All Orientation; Wall;                                     |
| CEC Title 24 JA8     | Yes, JA8-19                                                |
| Canopy Dimensions    | D4-3/4" x E5/8"                                            |