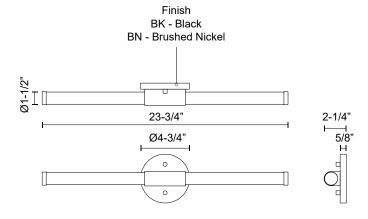

## SPECIFICATION DETAILS

\* For custom options, consult factory for details.

| Fixture Dimensions   | W23-3/4" x H1-1/2" x E2-1/4"                               |
|----------------------|------------------------------------------------------------|
| Light Source         | LED with DC Driver                                         |
| Total Lumens         | 1015lm                                                     |
| Wattage              | 13W                                                        |
| Delivered Lumens     | 735lm*                                                     |
| Voltage              | 120V                                                       |
| Color Temperature    | 3000К                                                      |
| CRI (Ra)             | 90CRI                                                      |
| Optional Color Temps | 2700K - 5000K Available, Minimum Order Quantities<br>Apply |
| LED Rated Life       | 50,000 hours                                               |
| Diffuser Details     | Frosted acrylic diffuser                                   |
| Dimming              | 100% - 10%, TRIAC or ELV Dimmer (Not Included)             |
| ADA Compliant        | Yes                                                        |
| Location             | Damp                                                       |
| Warranty             | 5 Years                                                    |
| Mounting Style       | All Orientation; Wall;                                     |
| Canopy Dimensions    | D4-3/4" x E5/8"                                            |
| Compliance           | ADA                                                        |
|                      |                                                            |