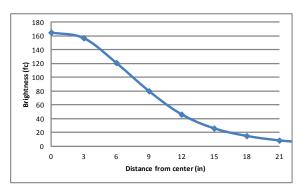

475 Lumens: Footcandles: 165 1776 Lux: Energy Consumption: 9.5 W

50,000 hours Rated Lifespan:

Cool: 4,500 K / Warm: 3,500 K Color Temperature:

Color Rendering Index (CRI): 85

Continuous dimming (touchstrip) Brightness Adjustability:

Photometrics: Light source placed 15" away from work surface

<sup>\*</sup>Z-Bar Floor warm light model only