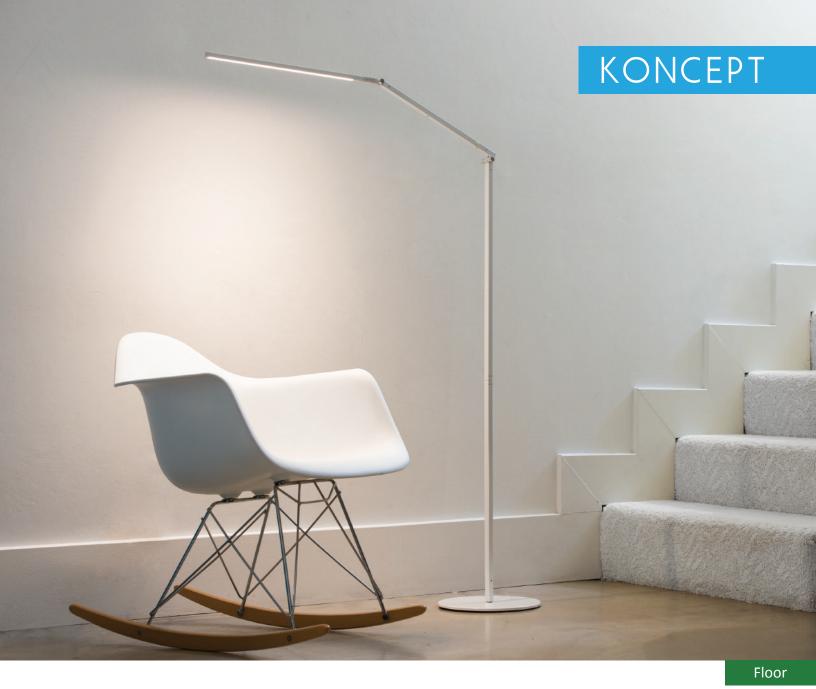

Sleek, Directable Light

Z-Bar floor lamp

Designer Peter Ng

Z-Bar Floor is an ultra-slim and flexible floor lamp that complements any interior décor. For ambient light, rotate the lamp head to face the ceiling or wall. For reading light, pull the LED head down and mid-body down to the desired level. Finished with the light? Fold the LED head against the body for a slim, sculptural silhouette.