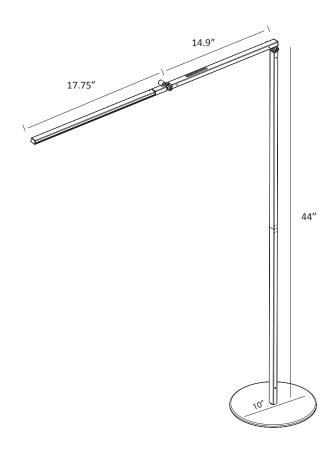

Sleek, Directable Light

Z-Bar floor lamp

Designer Peter Ng

Z-Bar Floor is an ultra-slim and flexible floor lamp that complements any interior décor. For ambient light, rotate the lamp head to face the ceiling or wall. For reading light, pull the LED head down and mid-body down to the desired level. Finished with the light? Fold the LED head against the body for a slim, sculptural silhouette.