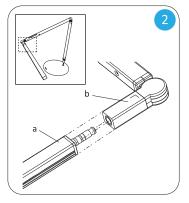

# Assembly Instructions (US/Canada)













Z-BAR LED DESK LAMP

KONCEPT

## **Limited Product Warranty**

Koncept warrants to the original purchaser of this product against manufacturer defects in design, assembly, material, or workmanship, and will, at Koncept's option, replace or repair any defective product free of charge. This coverage is valid for five years from the date of purchase as long as the original purchaser owns the product. In the case of a hardwired product, this warranty is valid for one year for the LED driver specifically. Koncept will replace or repair the product, which Koncept, at its sole discretion, agrees is defective, free of charge provided that the following conditions for a return are fulfilled.

This warranty does not apply to any product damaged by accident, physical or electrical misuse or