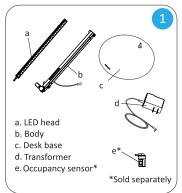

# Assembly Instructions (US/Canada)













Z-BAR LED DESK LAMP

KONCEPT

## **Limited Product Warranty**

Koncept warrants to the original purchaser of this product against manufacturer defects in design, assembly, material, or workmanship, and will, at Koncept's option, replace or repair any defective product free of charge. This coverage is valid for five years from the date of purchase as long as the original purchaser owns the product. In the case of a hardwired product, this warranty is valid for one year for the LED driver specifically. Koncept will replace or repair the product, which Koncept, at its sole discretion, agrees is defective, free of charge provided that the following conditions for a return are fulfilled.

This warranty does not apply to any product damaged by accident, physical or electrical misuse