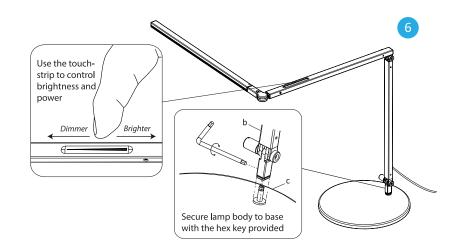

# Assembly Instructions (US/Canada)













Z-BAR LED DESK LAMP

KONCEPT

## **Limited Product Warranty**

Koncept warrants to the original purchaser of this product against manufacturer defects in design, assembly, material, or workmanship, and will, at Koncept's option, replace or repair any defective product free of charge. This coverage is valid for five years from the date of purchase as long as the original purchaser owns the product. In the case of a hardwired product, this warranty is valid for one year for the LED driver specifically. Koncept will replace or repair the product, which Koncept, at its sole discretion, agrees is defective, free of charge provided that the following conditions for a return are fulfilled.

This warranty does not apply to any product damaged by accident, physical or electrical misuse or abuse,