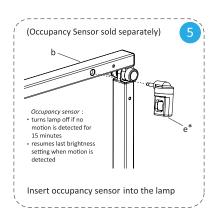

# Assembly Instructions (US/Canada)













Z-BAR LED DESK LAMP

KONCEPT

## **Limited Product Warranty**

Koncept warrants to the original purchaser of this product against manufacturer defects in design, assembly, material, or workmanship, and will, at Koncept's option, replace or repair any defective product free of charge. This coverage is valid for five years from the date of purchase as long as the original purchaser owns the product. In the case of a hardwired product, this warranty is valid for one year for the LED driver specifically. Koncept will replace or repair the product, which Koncept, at its sole discretion, agrees is defective, free of charge provided that the following conditions for a return are fulfilled.

This warranty does not apply to any product damaged by accident, physical or electrical misuse or abuse