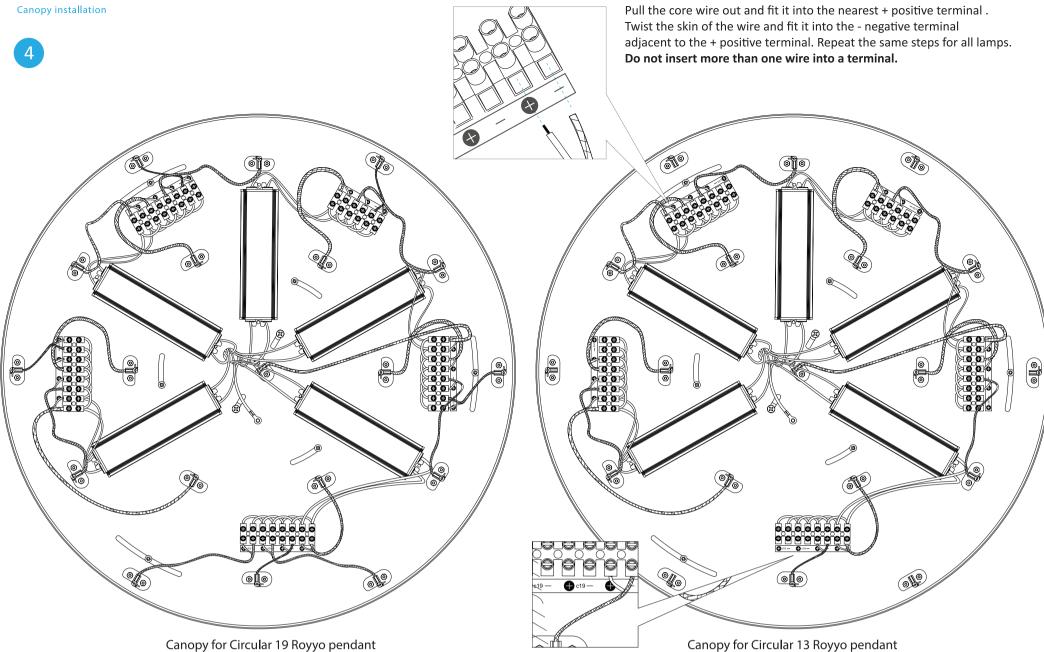

When wiring the Circular 13 Royyo pendant, do not use the wiring terminals that says "C19" as those are dedicated terminals for the Circular 19 configurations.

This warranty does not apply to any product damaged by accident, physical or electrical misuse or abuse, improper installation, alteration, any use contrary to its intended function, war, fire, flood, or any other acts of nature, or unauthorized repair.