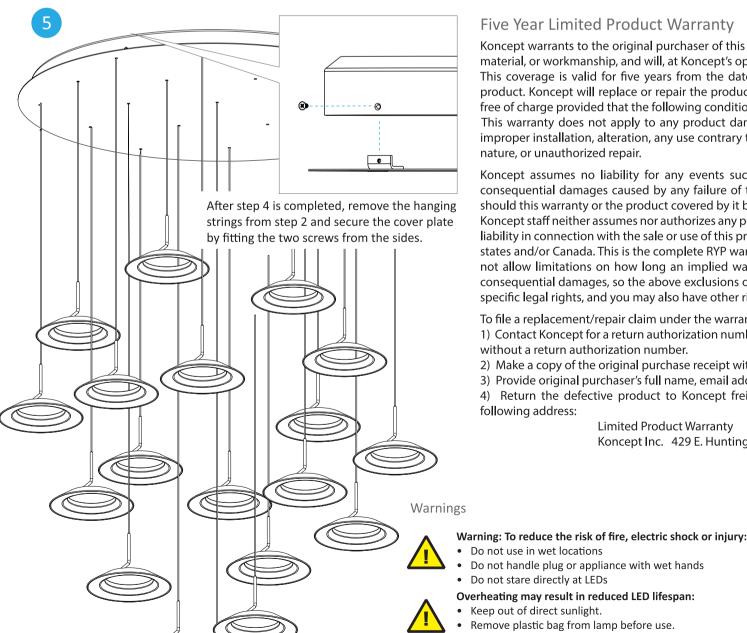

## Five Year Limited Product Warranty

Koncept warrants to the original purchaser of this product against manufacturer defects in design, assembly, material, or workmanship, and will, at Koncept's option, replace or repair any defective product free of charge. This coverage is valid for five years from the date of purchase as long as the original purchaser owns the product. Koncept will replace or repair the product, which Koncept, at its sole discretion, agrees is defective, free of charge provided that the following conditions for a return are fulfilled.

Koncept assumes no liability for any events such as fines arising out of the use of this product or any consequential damages caused by any failure of the product to function properly. Under no circumstances should this warranty or the product covered by it be construed as an insurance policy against loss of any kind. Koncept staff neither assumes nor authorizes any person or organization to make any warranties or assume any liability in connection with the sale or use of this product. This warranty covers only products used in the 50 US states and/or Canada. This is the complete RYP warranty and no other warranty exists. Some jurisdictions may not allow limitations on how long an implied warranty lasts, or the exclusion or limitation of incidental or consequential damages, so the above exclusions or limitations may not apply to you. This warranty gives you specific legal rights, and you may also have other rights which vary in different states and countries.

To file a replacement/repair claim under the warranty:

- 1) Contact Koncept for a return authorization number during the warranty period. A claim will not be accepted without a return authorization number.
- 2) Make a copy of the original purchase receipt with purchase date and product name clearly shown.
- 3) Provide original purchaser's full name, email address (optional), daytime phone, and postal address.
- 4) Return the defective product to Koncept freight prepaid and accompanied by (1), (2), and (3) to the following address:

**Limited Product Warranty** Koncept Inc. 429 E. Huntington Drive, Monrovia, CA 91016