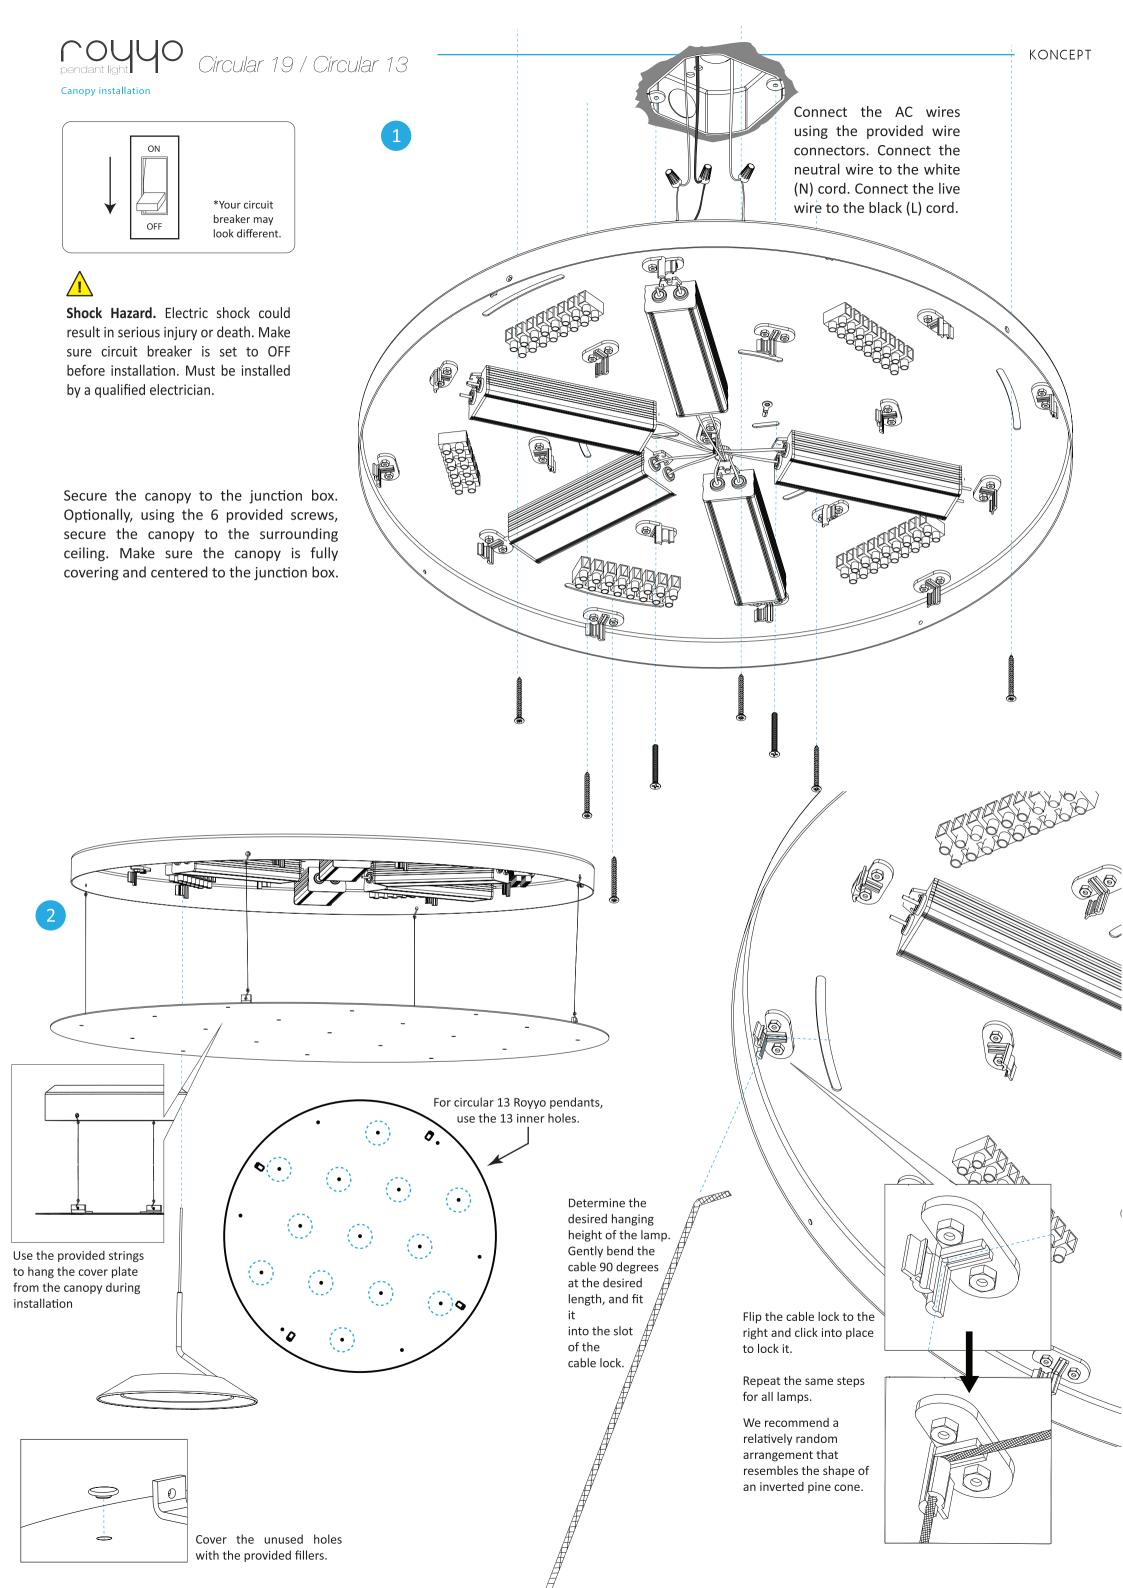

v.20180413

## Five Year Limited Product Warranty

Koncept warrants to the original purchaser of this product against manufacturer defects in design, assembly, material, or workmanship, and will, at Koncept's option, replace or repair any defective product free of charge. This coverage is valid for five years from the date of purchase as long as the original purchaser owns the product. Koncept will replace or repair the product, which Koncept, at its sole discretion, agrees is defective, free of charge provided that the following conditions for a return are fulfilled.

When wiring the Circular 13 Royyo pendant, do not use the wiring terminals that says "C19" as those are dedicated terminals for the Circular 19 configurations.

This warranty does not apply to any product damaged by ac