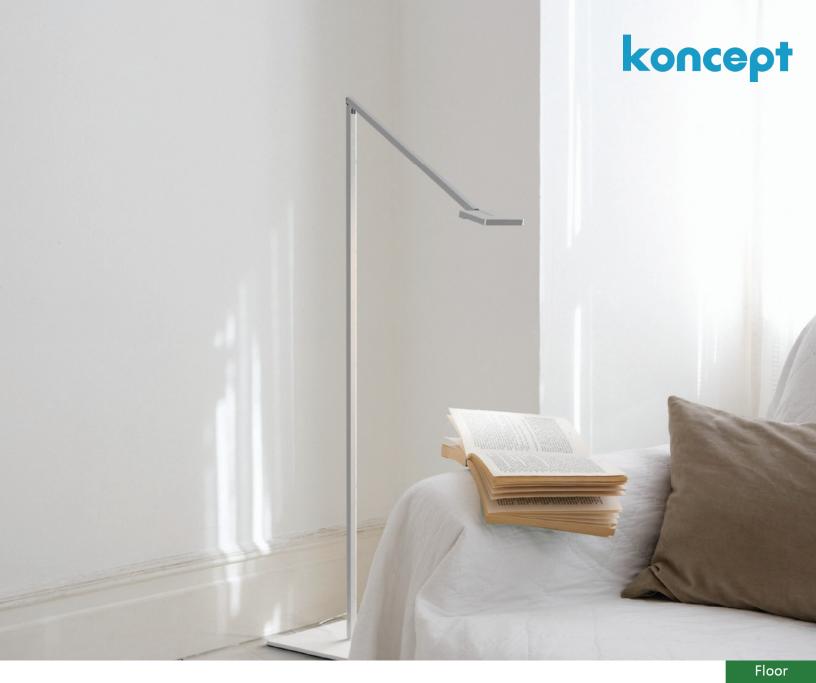

# Focaccia floor lamp

Designers Kenneth Ng, Edmund Ng

Best of NeoCon GOLD 2022

The Focaccia Floor Lamp is a long, slim and flexible spotlight that can be bent at the joints, and swiveled at the base, making it a great choice for your contemporary area. The diffused square spotlight head is able to adjust light color from 2700 K (warm) to 5000 K (white), and brightness level with a touch strip on the top. Additionally, the Floor model includes an occupancy sensor, and a USB-C charging port for charging devices.