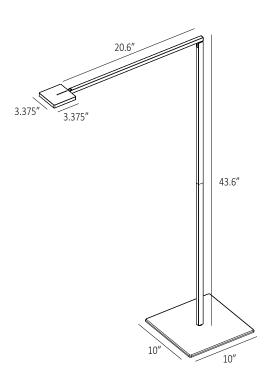

|
| Safety Rating:                                                                                                 | C-UL-US Certified                                                                                                |
| Warranty:                                                                                                      | 5 years                                                                                                          |
| Voltage:                                                                                                       | 100-240V                                                                                                         |

## Dimensions



#### **LEED** Information

#### Integrative Process

To support high-performance, cost-effective project outcomes through an early analysis of the interrelationships among systems. Koncept's LED desktop and task lighting provides finer control over lighting levels

in occupied spaces. With personal lighting in place, elimination or downsizing of building lighting systems is possible.

#### Interior Lighting

To promote occupants' productivity, comfort and well-being by providing high-quality lighting. Koncept's portable task lighting products provide more than three lighting levels that occupants can easily adjust to suit their needs. Furthermore, all Koncept lighting products use high quality LED light sources with CRI over 90 and L90 rated lifespan over 60,000 hours. Desktop and task p