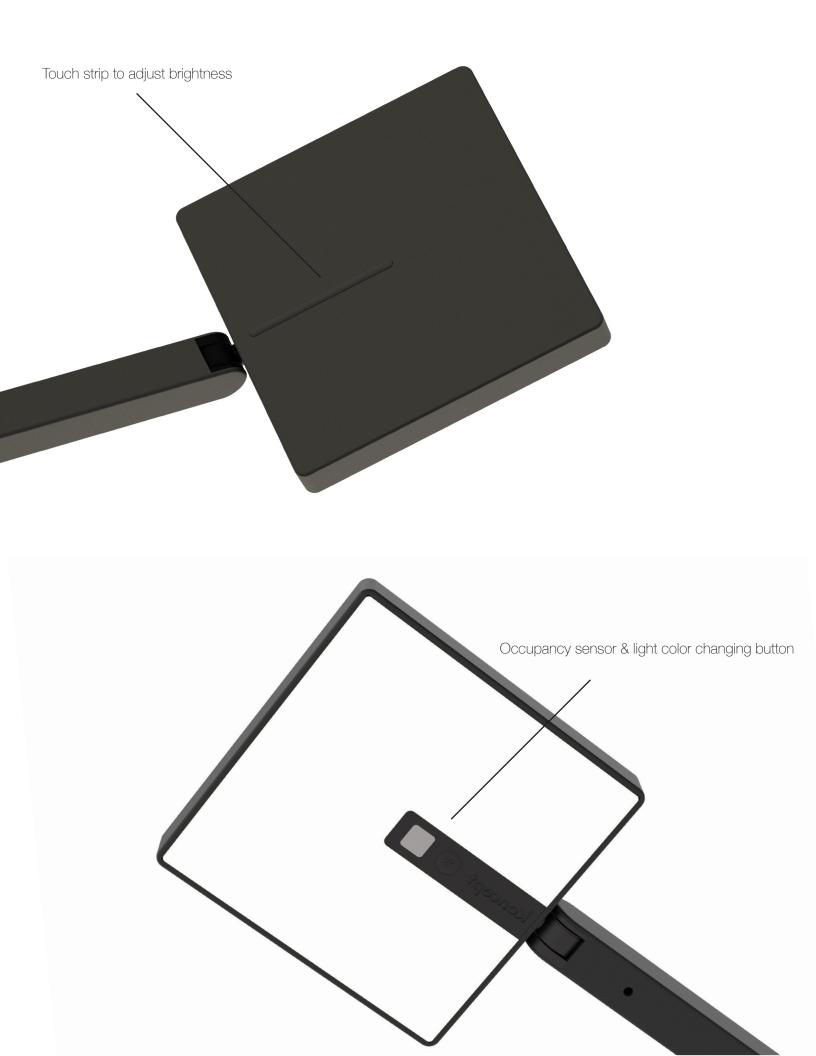

# Focaccia floor lamp

Designers Kenneth Ng, Edmund Ng

Best of NeoCon GOLD 2022

The Focaccia Floor Lamp is a long, slim and flexible spotlight that can be bent at the joints, and swiveled at the base, making it a great choice for your contemporary area. The diffused square spotlight head is able to adjust light color from 2700 K (warm) to 5000 K (white), and brightness level with a touch strip on the top. Additionally, the Floor model includes an occupancy sensor, and a USB-C charging port for charging devices.