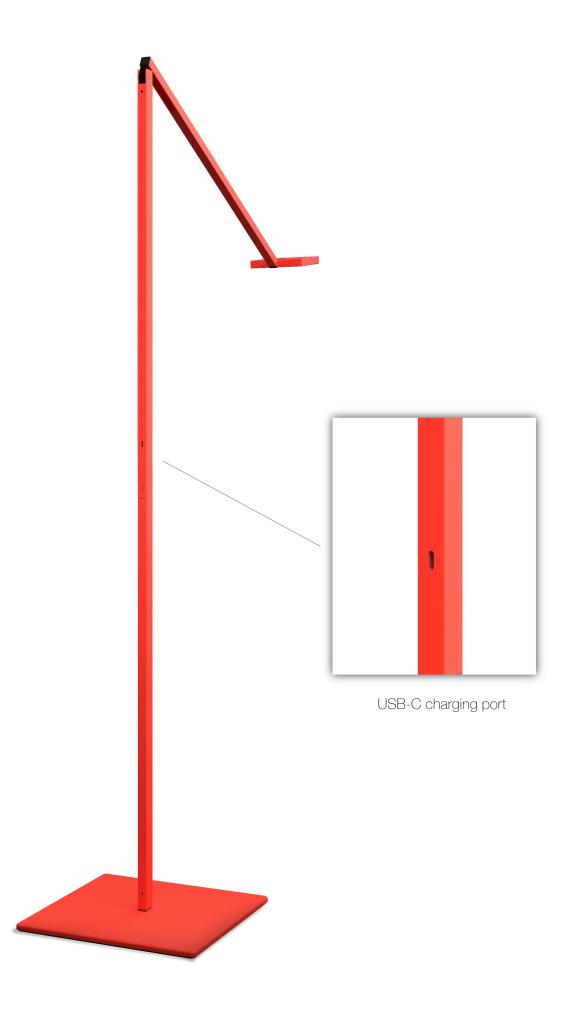

# Focaccia floor lamp

Designers Kenneth Ng, Edmund Ng

Best of NeoCon GOLD 2022

The Focaccia Floor Lamp is a long, slim and flexible spotlight that can be bent at the joints, and swiveled at the base, making it a great choice for your contemporary area. The diffused square spotlight head is able to adjust light color from 2700 K (warm) to 5000 K (white), and brightness level with a touch strip on the top. Additionally, the Floor model includes an occupancy sensor, and a USB-C charging port for charging devices.