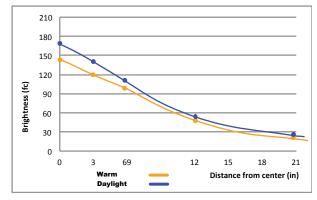

### Focaccia Floor

MTB = Matte Black
SIL = Silver
MFR = Matte Fire Red

Photometrics: Light source placed 15" away from work surface