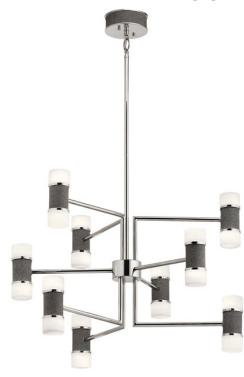

### **SPECIFICATIONS**

| Certifications/Qualifications |                          |
|-------------------------------|--------------------------|
| Prop65                        | Yes                      |
|                               | www.kichler.com/warranty |
| Dimensions                    |                          |
| Base Backplate                | 1.65 X 0.79 X 0          |
| Weight                        | 17.58 LBS                |
| Height                        | 18.50"                   |
| Overall Height                | 56.24"                   |
| Width                         | 26.00"                   |
| Light Source                  |                          |
| Delivered Lumens              | 1050                     |
| Dimmable                      | Yes                      |
| Lamp Included                 | Integrated               |

### **FIXTURE ATTRIBUTES**

| Housing              |                               |
|----------------------|-------------------------------|
| Diffuser Description | Satin Etched Cased Opal Glass |
| Primary Material     | STEEL                         |

### **Product/Ordering Information**

SKU 84123
Finish Polished Nickel
Style Contemporary
UPC 887913841230

# **Finish Options**

Polished Nickel